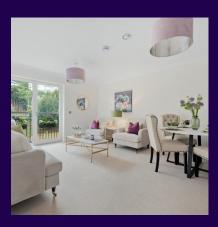

## **Property specifications:**

- Main bedroom with fitted wardrobes and en suite shower room
- Second double bedroom
- Guest bathroom
- Spacious living/dining room with Juliet balcony
- SieMatic kitchen with integrated appliances
- Hallway storage
- Lift access
- Carpeted and decorated throughout
- Audley Club membership