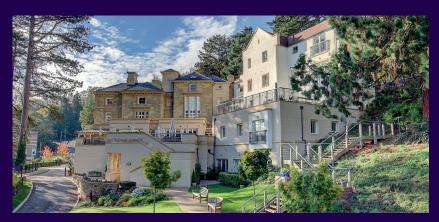

## TWO BEDROOM, THIRD FLOOR APARTMENT

15 Austin Court, Plot 77. Audley Ellerslie Abbey Road, Malvern, Worcestershire WR14 3HL 01684 438 400

## 15 Austin Court, Plot 77. Audley Ellerslie Abbey Road, Malvern, Worcestershire WR14 3HL

| Internal Measurements | Metric (m)  | Imperial (ft) |
|-----------------------|-------------|---------------|
| Living/dining room    | 4.78 X 3.85 | 15'8" X 12'8" |
| Kitchen               | 3.26 X 2.53 | 10'8" X 8'4"  |
| Main bedroom          | 3.54 X 3.18 | 11'7" X 10'5" |
| Bedroom 2             | 3.54 X 3.07 | 11'7" X 10'1" |