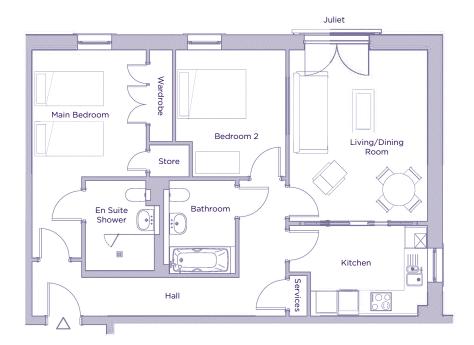

## THE LAYOUT

## 15 Austin Court, Plot 77. Audley Ellerslie Abbey Road, Malvern, Worcestershire WR14 3HL

| Internal Measurements | Metric (m)  | Imperial (ft) |
|-----------------------|-------------|---------------|
| Living/dining room    | 4.78 X 3.85 | 15'8" X 12'8" |
| Kitchen               | 3.26 X 2.53 | 10'8" X 8'4"  |
| Main bedroom          | 3.54 X 3.18 | 11'7" X 10'5" |
| Bedroom 2             | 3.54 X 3.07 | 11'7" X 10'1" |

These floorplans are illustrative and for marketing purposes only. Maximum measurements are shown. Wardrobes not included in the overall room dimensions. Furniture shown to illustrate possible room layouts and not included in sale. Designs vary according to plot. All details should be checked at the Sales Office. 25 September 2017.