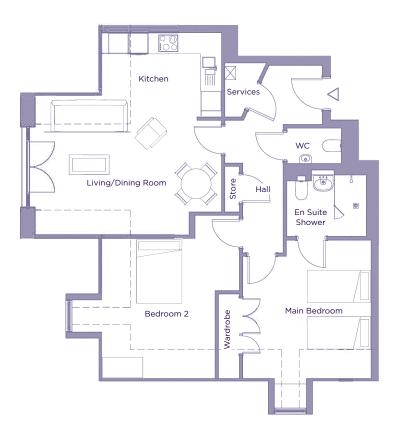

## THE LAYOUT

## 15 Vines Court, Plot 94. Audley Ellerslie Abbey Road, Malvern, Worcestershire WR14 3HL

| Internal Measurements      | Metric (m)  | Imperial (ft)  |
|----------------------------|-------------|----------------|
| Kitchen/living/dining room | 6.07 X 5.60 | 19'11" X 18'5" |
| Main bedroom               | 4.15 X 3.85 | 13'8" X 12'8"  |
| Bedroom 2                  | 4.21 X 3.42 | 13'10" X 11'3" |

These floorplans are illustrative and for marketing purposes only. Maximum measurements are shown. Wardrobes not included in the overall room dimensions. Furniture shown to illustrate possible room layouts and not included in sale. Designs vary according to plot. All details should be checked at the Sales Office. 25 September 2017.