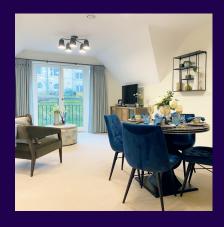

## **Property specifications:**

- Main bedroom with fitted wardrobe and en suite shower room
- Second double bedroom
- Guest WC
- Open plan kitchen/living/dining room with Juliet balcony
- Fully fitted SieMatic kitchen with integrated appliances
- Hallway storage
- Lift access
- Audley Club membership

Please see the Village brochure and Key Facts for further information.

Images for illustrations purposes only.