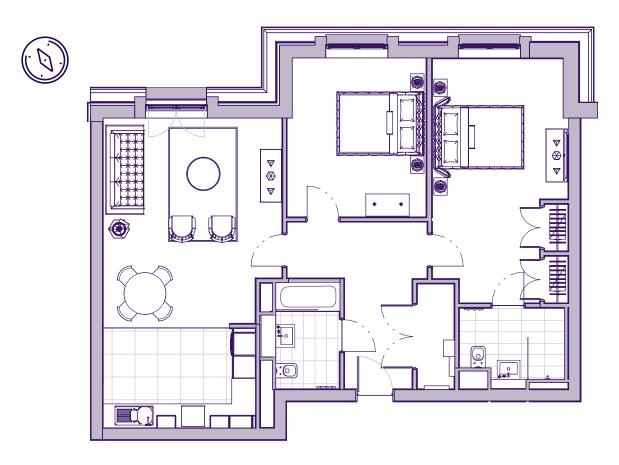

## THE LAYOUT

## 12 Earle House, Plot 70. Audley Fairmile, Fairmile Lane, Cobham KT11 2BU

| Internal Measurements | Metric (m)  | Imperial (ft)  |
|-----------------------|-------------|----------------|
| Living/dining room    | 5.49 x 4.70 | 18'0" x 15'5"  |
| Kitchen               | 2.63 x 4.00 | 8'7" x 13'1"   |
| Main bedroom          | 6.43 x 3.61 | 21'1" x 11'10" |
| Bedroom two           | 4.18 x 3.70 | 13'9" x 12'2"  |

These floor plans are illustrative and for marketing purposes only. Maximum measurements are shown with longer dimension quoted first. Dimensions are quoted for the main area of the room only. Built-in wardrobes not included in the overall room dimensions. Furniture shown to illustrate possible room layouts and not included in sale. Designs vary according to plot. All details should be checked at the Sales Office. October 2021.