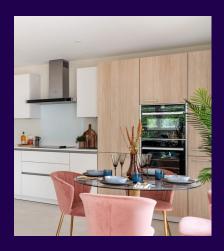

## **Property specifications:**

- Ample storage throughout
- Open plan kitchen/living/dining room
- Lift access to the second floor
- Near to the restaurant and Audley Club facilities

- Luxury integrated SieMatic kitchen with Neff appliances
- Main bedroom with built-in wardrobes and en suite shower room with Villeroy & Boch sanitaryware
- Spacious second bedroom