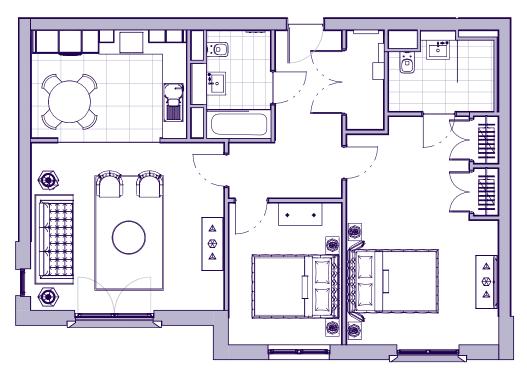

## THE LAYOUT

## 7 Chambers Court, Plot 07. Audley Fairmile, Fairmile Lane, Cobham KT11 2BU

| Internal Measurements | Metric (m)  | Imperial (ft) |
|-----------------------|-------------|---------------|
| Living/Dining Room    | 4.40 x 5.07 | 14'5" x 16'8" |
| Kitchen               | 2.84 x 4.09 | 9'4" x 13'5"  |
| Main Bedroom          | 5.99 x 4.00 | 19'8" x 13'1" |
| Bedroom 2             | 3.73 x 2.98 | 12'3" x 9'9"  |

These floor plans are illustrative and for marketing purposes only. Maximum measurements are shown with longer dimension quoted first. Dimensions are quoted for the main area of the room only. Built-in wardrobes not included in the overall room dimensions. Furniture shown to illustrate possible room layouts and not included in sale. Designs vary according to plot. All details should be checked at the Sales Office. October 2021.