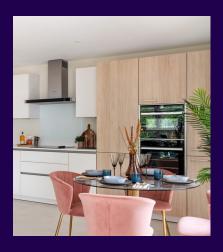

## **Property specifications:**

- A south-east facing apartment with lift access
- The dual-aspect living room benefits from a Juliet balcony
- Modern open plan SieMatic kitchen with space for table and chairs
- Kitchen with Corian worktops and integrated Neff appliances
- Large double bedroom with en suite shower room and double built-in wardrobes
- Second double bedroom