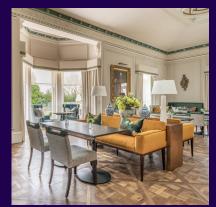

## **Property specifications:**

- Dual-aspect apartment
- Large double bedroom with en suite shower room and built-in double wardrobes
- Second double bedroom
- Open plan kitchen and living space with room for dining table
- Bathroom and en suite fitted with elegant white Geberit sanitaryware
- French doors from the living room leading out to balcony
- Juliet balconies in the living room and both bedrooms
- Hallway storage

Please see the village brochure and key facts for further information.

Images for illustration purposes only.