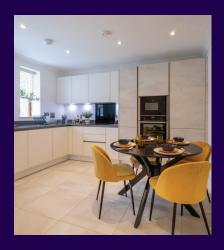

## **Property specifications:**

- Dual-aspect apartment
- Large double bedroom with en suite shower room and built-in double wardrobes
- Second double bedroom
- Open plan kitchen and living space with room for dining table
- Bathroom and en suite fitted with elegant white Geberit sanitaryware
- French doors from the living room leading out to balcony
- Juliet balconies in the living room and both bedrooms
- Hallway storage