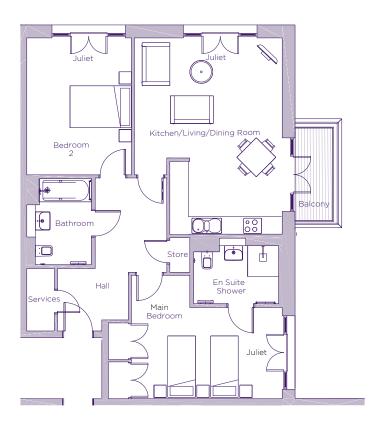

## THE LAYOUT

## Flat 3 Scarcroft Lodge, 12 Newman Drive, Plot D09. Audley Scarcroft Park, Scarcroft Estate, Leeds, West Yorkshire LS14 3HS

| Internal Measurements      | Metric (m)  | Imperial (ft)  |
|----------------------------|-------------|----------------|
| Kitchen/living/dining room | 6.27 x 4.82 | 20'7" x 15'8"  |
| Main bedroom               | 4.92 x 3.11 | 15'10" x 16'1" |
| Bedroom 2                  | 4.47 x 3.41 | 10'2" x 14'8"  |
| Balcony (approx)           | 3.03 x 1.23 | 9'11" x 4'0"   |

These floor plans are illustrative and for marketing purposes only. Maximum measurements are shown with longer dimension quoted first. Dimensions are quoted for the main area of the room only. Built-in wardrobes not included in the overall room dimensions. Furniture shown to illustrate possible room layouts and not included in sale. Designs vary according to plot. All details should be checked at the Sales Office. July 2022.