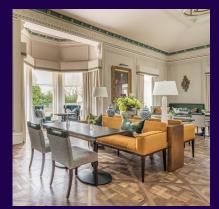

## **Property specifications:**

- Dual-aspect apartment
- Large double bedroom with en suite shower room and built-in double wardrobes
- Second double bedroom
- Modern Nobilia kitchen and integrated appliances

- Open plan kitchen and living space with room for dining table
- Bathroom and en suite fitted with elegant white Geberit sanitaryware
- South-west facing terrace accessible from living room
- Hallway storage