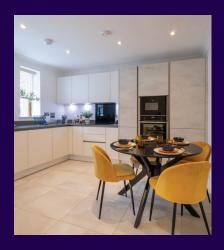

## **Property specifications:**

- Dual-aspect apartment
- Large double bedroom with en suite shower room and built-in double wardrobes
- Second double bedroom
- Modern Nobilia kitchen and integrated appliances

- Open plan kitchen and living space with room for dining table
- Bathroom and en suite fitted with elegant white Geberit sanitaryware
- South-west facing terrace accessible from living room
- Hallway storage