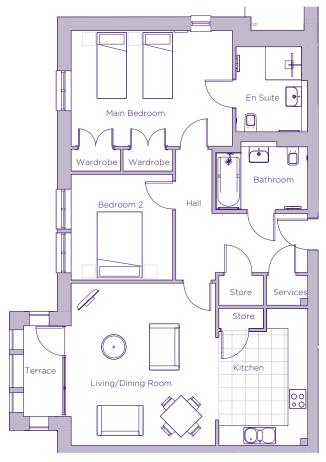

## THE LAYOUT

## Flat 11 Braithwaite House, 14 Newman Drive, Plot E10. Audley Scarcroft Park, Scarcroft Estate, Leeds, West Yorkshire LS14 3HS

| Internal Measurements | Metric (m)  | Imperial (ft) |
|-----------------------|-------------|---------------|
| Living/dining room    | 4.92 x 4.41 | 16'2" x 14'5" |
| Kitchen               | 4.15 x 2.71 | 13'7" × 8'11" |
| Main bedroom          | 4.91 x 3.49 | 16'1" × 11'5" |
| Bedroom 2             | 3.21 x 3.10 | 10'6" x 10'2" |
| Balcony (approx)      | 2.74 x 1.03 | 9'0" x 3'4"   |

These floor plans are illustrative and for marketing purposes only. Maximum measurements are shown with longer dimension quoted first. Dimensions are quoted for the main area of the room only. Built-in wardrobes not included in the overall room dimensions. Furniture shown to illustrate possible room layouts and not included in sale. Designs vary according to plot. All details should be checked at the Sales Office. July 2022.