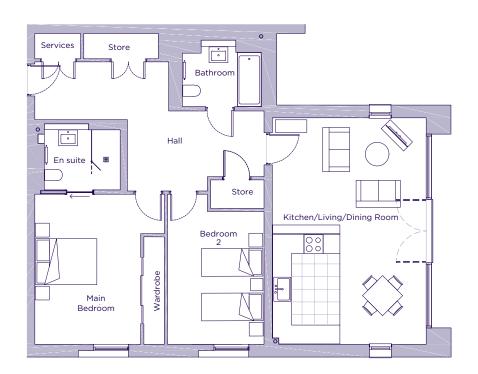

## THE LAYOUT

## 11 Crosley Court, Plot 20. Audley Sunningdale Park, Silwood Road, Ascot, Berkshire SL5 OQB

| Internal Measurements      | Metric (m)  | Imperial (ft) |
|----------------------------|-------------|---------------|
| Kitchen/Living/Dining Room | 7.17 x 4.87 | 23'6" x 16'0" |
| Main Bedroom               | 4.66 x 3.37 | 15'3" x 11'1" |
| Bedroom 2                  | 4.06 x 2.88 | 13'4" × 9'5"  |

These floor plans are illustrative and for marketing purposes only. Maximum measurements are shown with longer dimension quoted first. Dimensions are quoted for the main area of the room only. Built-in wardrobes not included in the overall room dimensions. Furniture shown to illustrate possible room layouts and not included in sale. Designs vary according to plot. All details should be checked at the Sales Office. June 2021.