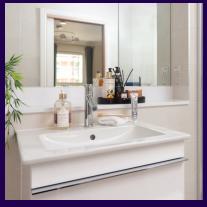

## **Property specifications:**

- New-build apartment on the second floor
- Juliet balcony in the living room
- Main bedroom with large built-in wardrobe
- Fully integrated SieMatic kitchen with Neff appliances
- Luxury Villeroy & Boch guest bathroom
- En suite shower room in main bedroom, with space-saving sliding door
- Hallway storage
- Life access
- Carpeted and decorated throughout

Please see the village brochure and key facts for further information.

Images for illustration purposes only.