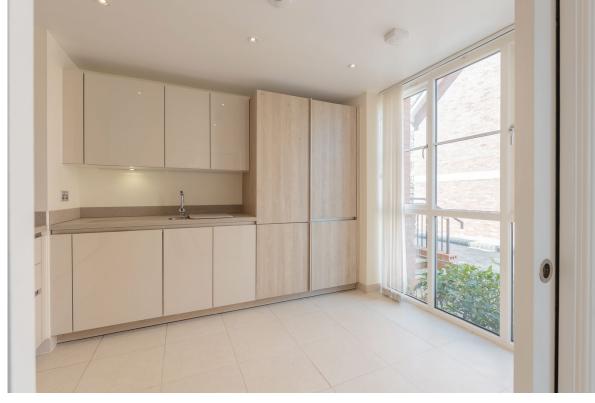

### Two bedroom, ground floor apartment

This well-presented character apartment has a spacious living room with pocket sliding glazed doors leading to the kitchen. The kitchen has modern integrated NEFF/BOSCH appliances with room for a dining table and chairs. Large windows in the living room and kitchen. The apartment's master bedroom has fitted wardrobes and an en suite walk-in wet room. Both bedrooms have windows overlooking a courtyard garden. Separate full-size bathroom. Redecorated and recarpeted throughout.

#### Property specifications

- Living/dining room with glazed doors leading to the fitted luxury SieMatic Kitchen
- Kitchen has integrated Neff and Bosch appliances
- Main bedroom has fitted wardrobes and an en suite shower room with Villeroy & Boch sanitaryware
- Separate second bedroom and second bathroom
- Located close to all the main facilities in Binswood Hall
- Car parking space available