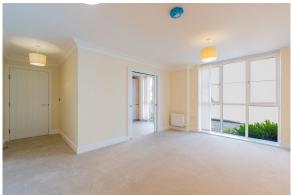

### Two bedroom, ground floor apartment

This well-presented character apartment has a spacious living room with pocket sliding glazed doors leading to the kitchen. The kitchen has modern integrated NEFF/BOSCH appliances with room for a dining table and chairs. Large windows in the living room and kitchen. The apartment's master bedroom has fitted wardrobes and an en suite walk-in wet room. Both bedrooms have windows overlooking a courtyard garden. Separate full-size bathroom. Redecorated and recarpeted throughout.