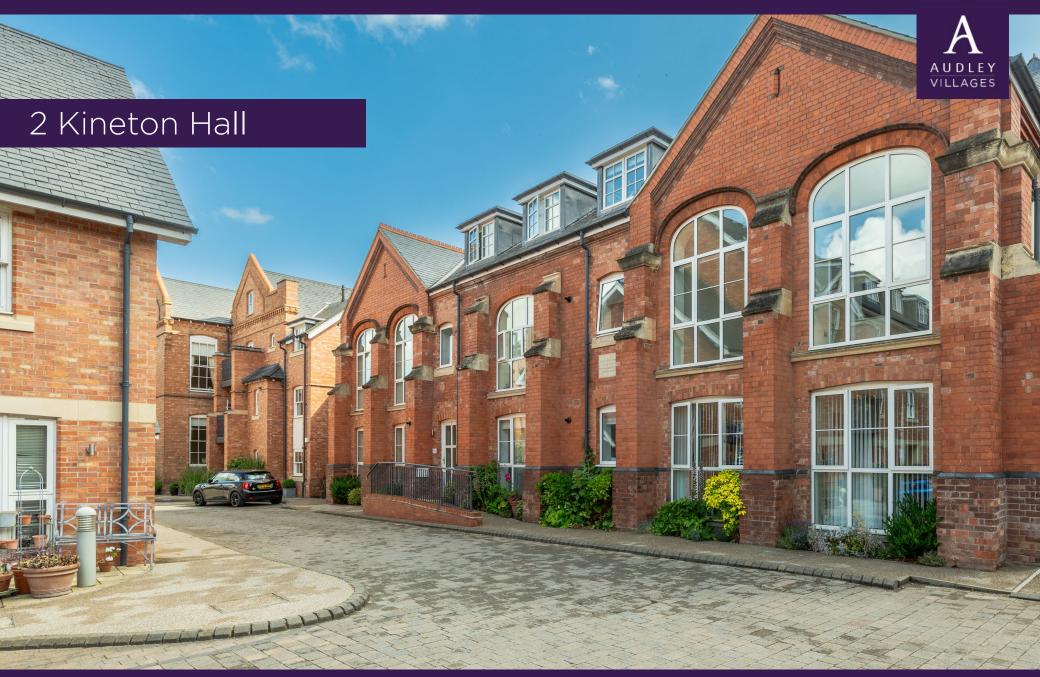

## 2 Kineton Hall

### Two bedroom, ground floor apartment

This well-presented character apartment has a spacious living room with pocket sliding glazed doors leading to the kitchen. The kitchen has modern integrated NEFF/BOSCH appliances with room for a dining table and chairs. Large windows in the living room and kitchen. The apartment's master bedroom has fitted wardrobes and an en suite walk-in wet room. Both bedrooms have windows overlooking a courtyard garden. Separate full-size bathroom. Redecorated and recarpeted throughout.

Audley Binswood, Binswood Avenue, Leamington Spa, CV32 5SE