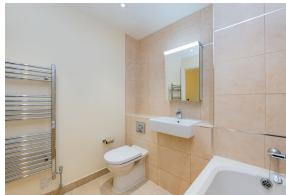

### Two bedroom, ground floor apartment

This well-presented character apartment has a spacious living room with pocket sliding glazed doors leading to the kitchen. The kitchen has modern integrated NEFF/BOSCH appliances with room for a dining table and chairs. Large windows in the living room and kitchen. The apartment's master bedroom has fitted wardrobes and an en suite walk-in wet room. Both bedrooms have windows overlooking a courtyard garden. Separate full-size bathroom. Redecorated and recarpeted throughout.

#### Property specifications

- Living/dining room with glazed doors leading to the fitted luxury SieMatic Kitchen
- Kitchen has integrated Neff and Bosch appliances
- Main bedroom has fitted wardrobes and an en suite shower room with Villeroy & Boch sanitaryware
- Separate second bedroom and second bathroom
- Located close to all the main facilities in Binswood Hall
- Car parking space available