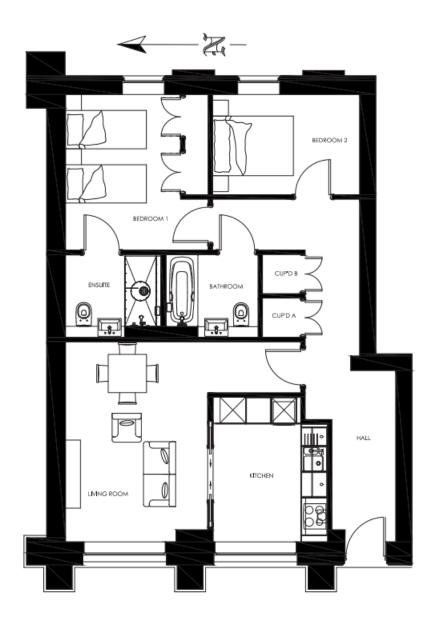

# 2 Kineton Hall

| Internal<br>Measurements | Metric (m)  | Imperial (ft)   |
|--------------------------|-------------|-----------------|
| Living/Dining room       | 4.7 x 3.34  | 15'5" × 10'11"" |
| Kitchen                  | 3.4 x 2.69  | 11'2"x 8'10"    |
| Main Bedroom             | 3.66 x 2.70 | 12'0"x 8'10"    |
| Bedroom Two              | 3.46 x 2.36 | 11'.4" x 7'9"   |
| Total 832 Sq. ft.        |             |                 |

Built in wardrobes in bedrooms have not been included in the overall dimensions. Maximum measurements shown.

The graph shows this property's current and potential energy rating.

Furniture shown to illustrate possible room layouts and not included in sale. Designs vary according to plot and all details should be checked at the Sales office. June 2023.