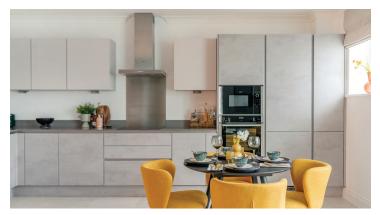

## **Property highlights**

- Balcony accessible from the living room and main bedroom
- Open plan kitchen/living room with dining area
- Modern fully fitted Nobilia kitchen with Neff appliances
- Double second bedroom
- En suite and guest bathroom fitted with Villeroy & Boch sanitaryware
- Main bedroom has fitted wardrobes and en suite shower
- Hallway storage
- · Carpeted and decorated throughout
- Membership to the Audley Club