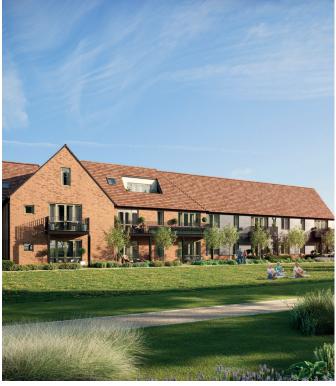

## Audley Wycliffe Park

15 Beckings Court (D10) Ground Floor Apartment Plot 109

| Internal Measurements | Metric (m)   | Imperial (ft)  |
|-----------------------|--------------|----------------|
| Bedroom 1             | 3.67 × 3.62  | 12'0" × 11'10" |
| Bedroom 2             | 4.28 x 2.65  | 14′0″ × 8′8″   |
| Kitchen               | 2.29 × 3.75  | 7′6″ × 12′4″   |
| Living/Dining Room    | 5.73 x 3.75  | 18′9″ × 12′4″  |
| Services              | 2.21 × 1.03  | 7′3″ × 3′5″    |
|                       |              |                |
| Terrace               | 1.65 x 10.54 | 5′5″ x 34′7″   |

Audley Wycliffe Park Bigmore Lane, Horsleys Green, Buckinghamshire HP14 3XL 01494 324 966 www.audleyvillages.co.uk

These floor plans are illustrative and for marketing purposes only. Furniture shown to illustrate possible room layouts and not included within the sale. Designs vary according to plot. All details should be checked at the Sales Office.