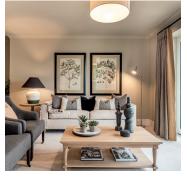

## 2 bedroom, ground floor apartment

## **Property highlights**

- Balcony accessible from the living room and main bedroom
- Open plan kitchen/living room with dining area
- Modern fully fitted Nobilia kitchen with Neff appliances
- Double second bedroom
- En suite and guest bathroom fitted with Villeroy & Boch sanitaryware
- Main bedroom has fitted wardrobes and en suite shower
- Hallway storage
- · Carpeted and decorated throughout
- Membership to the Audley Club