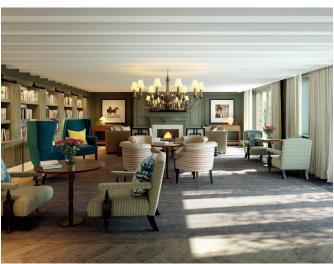

## Audley Wycliffe Park

## 2 bedroom, ground floor apartment

## **Property highlights**

- Balcony accessible from the living room and main bedroom
- Open plan kitchen/living room with dining area
- Modern fully fitted Nobilia kitchen with Neff appliances
- Double second bedroom
- En suite and guest bathroom fitted with Villeroy & Boch sanitaryware
- Main bedroom has fitted wardrobes and en suite shower
- Hallway storage
- · Carpeted and decorated throughout
- Membership to the Audley Club