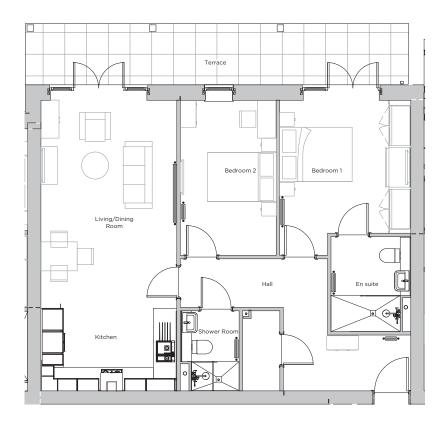

## Audley Wycliffe Park

15 Beckings Court (D10) Ground Floor Apartment Plot 109

| Internal Measurements | Metric (m)   | Imperial (ft)  |
|-----------------------|--------------|----------------|
| Bedroom 1             | 3.67 × 3.62  | 12'0" × 11'10" |
| Bedroom 2             | 4.28 x 2.65  | 14′0″ × 8′8″   |
| Kitchen               | 2.29 × 3.75  | 7′6″ × 12′4″   |
| Living/Dining Room    | 5.73 x 3.75  | 18′9″ × 12′4″  |
| Services              | 2.21 × 1.03  | 7′3″ × 3′5″    |
|                       |              |                |
| Terrace               | 1.65 x 10.54 | 5′5″ x 34′7″   |

## 2 bedroom, ground floor apartment

## **Property highlights**

- Balcony accessible from the living room and main bedroom
- Open plan kitchen/living room with dining area
- Modern fully fitted Nobilia kitchen with Neff appliances
- Double second bedroom
- En suite and guest bathroom fitted with Villeroy & Boch sanitaryware
- Main bedroom has fitted wardrobes and en suite shower
- Hallway storage
- · Carpeted and decorated throughout
- Membership to the Audley Club