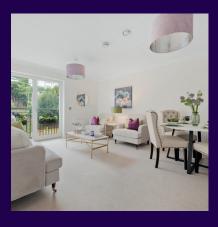

## **Property specifications:**

- Dual-aspect apartment
- Large double bedroom with en suite shower room and built-in double wardrobes
- Second double bedroom
- Modern SieMatic kitchen with integrated appliances

- Juliet balcony in living room
- Pocket sliding doors between the kitchen and living/dining room for optional open plan living
- Luxury Villeroy & Boch sanitaryware and Hansgrohe fittings
- Hallway storage