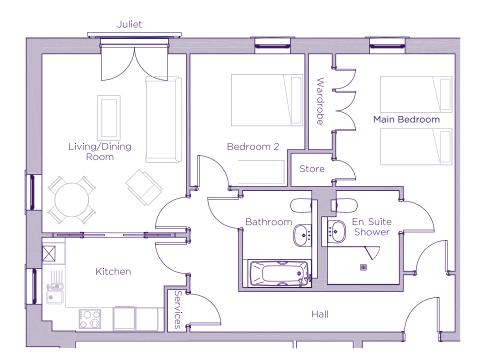

## THE LAYOUT

## 10 Austin Court, Plot 70. Audley Ellerslie Abbey Road, Malvern, Worcestershire WR14 3HL

| Internal Measurements | Metric (m)  | Imperial (ft) |
|-----------------------|-------------|---------------|
| Living/dining room    | 4.78 X 3.85 | 15'8" x 12'8" |
| Kitchen               | 3.26 X 2.53 | 10'8" X 8'4"  |
| Main bedroom          | 3.54 X 3.18 | 11'7" X 10'5" |
| Bedroom 2             | 3.54 X 3.07 | 11'7" X 10'1" |

These floorplans are illustrative and for marketing purposes only. Maximum measurements are shown. Wardrobes not included in the overall room dimensions. Furniture shown to illustrate possible room layouts and not included in sale. Designs vary according to plot. All details should be checked at the Sales Office. 25 September 2017.