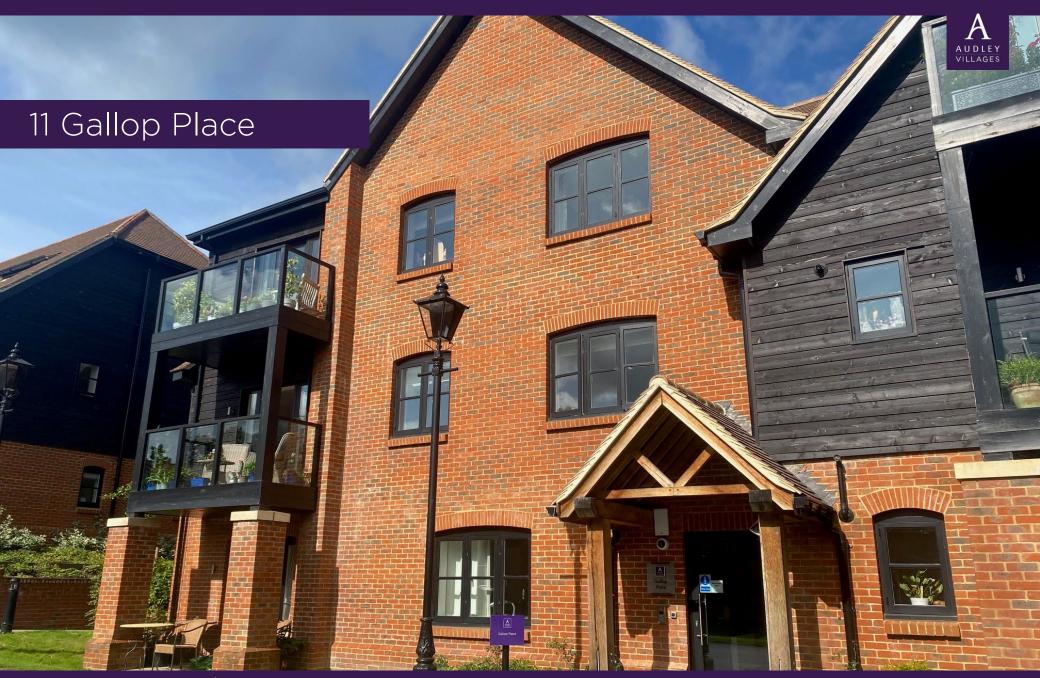

## **11 Gallop Place**

A well-presented, second floor apartment with two double bedrooms, balcony and attractive views. The main bedroom benefits from double fitted wardrobes and an en-suite shower room with walk in rainfall shower and Villeroy & Boch sanitaryware. There is an additional bathroom with shower over the bath. The open plan kitchen includes integrated appliances a large dining area with tiled floor and underfloor heating.

#### Property specifications:

- South-east facing top floor apartment
- Open plan living with French door leading to balcony
- Two double bedrooms, including en suite to main bedroom with fitted Villeroy & Boch sanitary ware.
- Modern kitchen with integrated appliances including fridge, freezer, combination oven, Slide & Hide Circo Therm oven, dishwasher and washer dryer.