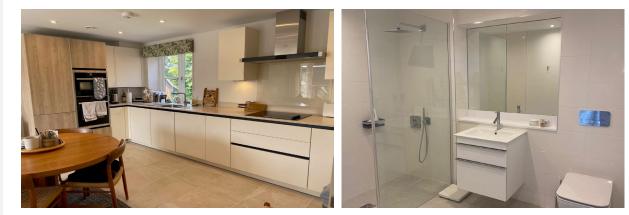

## **11 Gallop Place**

A well-presented, second floor apartment with two double bedrooms, balcony and attractive views. The main bedroom benefits from double fitted wardrobes and an en-suite shower room with walk in rainfall shower and Villeroy & Boch sanitaryware. There is an additional bathroom with shower over the bath. The open plan kitchen includes integrated appliances a large dining area with tiled floor and underfloor heating.

#### Property specifications:

- South-east facing top floor apartment
- Open plan living with French door leading to balcony
- Two double bedrooms, including en suite to main bedroom with fitted Villeroy & Boch sanitary ware.
- Modern kitchen with integrated appliances including fridge, freezer, combination oven, Slide & Hide Circo Therm oven, dishwasher and washer dryer.