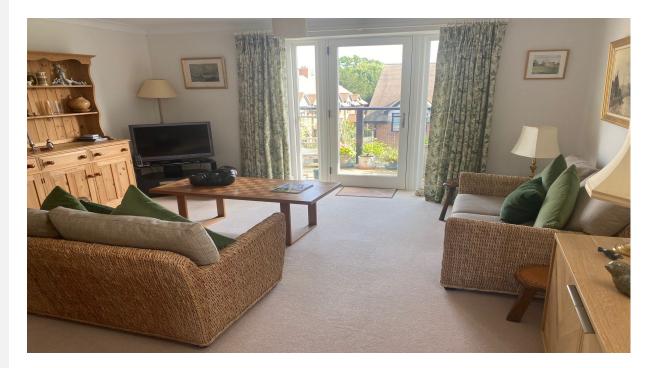

## **11 Gallop Place**

A well-presented, second floor apartment with two double bedrooms, balcony and attractive views. The main bedroom benefits from double fitted wardrobes and an en-suite shower room with walk in rainfall shower and Villeroy & Boch sanitaryware. There is an additional bathroom with shower over the bath. The open plan kitchen includes integrated appliances a large dining area with tiled floor and underfloor heating.

#### Property specifications:

- South-east facing top floor apartment
- Open plan living with French door leading to balcony
- Two double bedrooms, including en suite to main bedroom with fitted Villeroy & Boch sanitary ware.
- Modern kitchen with integrated appliances including fridge, freezer, combination oven, Slide & Hide Circo Therm oven, dishwasher and washer dryer.