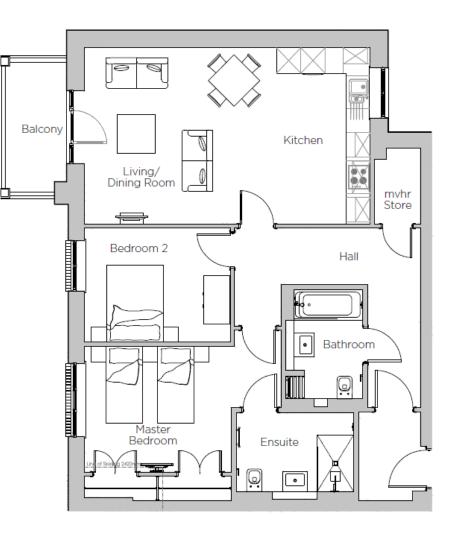

# **11 Gallop Place**

| Internal<br>Measurements   | Metric (m)  | Imperial (ft)  |
|----------------------------|-------------|----------------|
| Living room and<br>kitchen | 7.07 x 4.36 | 23'2" x 14'4"  |
| Main Bedroom               | 4.86 x 3.11 | 15'11" x 10'2" |
| Bedroom 2                  | 3.61 x 2.82 | 11'10" x 9'3"" |
| Balcony                    | 3.21 x 1.50 | 10'6" x 4'11"  |
| Total Sq.Ft : 1,058        |             |                |

Built in wardrobes in bedrooms have not been included in the overall dimensions. Maximum measurements shown.

Furniture shown to illustrate possible room layouts and not included in sale. Designs vary according to plot and all details should be checked at the Sales office. March 2024