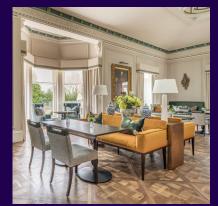

## **Property specifications:**

- Triple-aspect property split over two floors
- Double bedroom with en suite shower room and built-in wardrobes
- Second double bedroom
- Modern Nobilia kitchen and integrated appliances

- Shower room and en suite fitted with elegant white Geberit sanitaryware
- South-west facing terrace accessible from the living room
- Separate shower room
- Hallway storage

Please see the village brochure and key facts for further information.

Images for illustration purposes only.