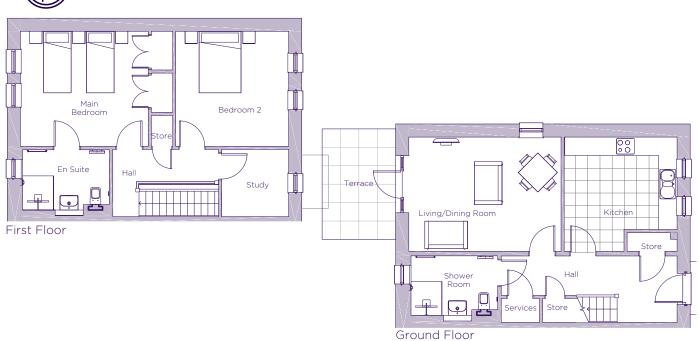

## THE LAYOUT

11 Tennant Square, Plot A01. Audley Scarcroft Park, Scarcroft Estate, Leeds, West Yorkshire LS14 3HS

| Internal Measurements | Metric (m)  | Imperial (ft)  |
|-----------------------|-------------|----------------|
| Kitchen               | 3.73 x 3.68 | 12'3" x 12'1"  |
| Living/dining room    | 4.97 x 3.73 | 16'4" x 12'3"  |
| Main bedroom          | 4.17 × 3.75 | 13'8" x 12'4"  |
| Bedroom 2             | 3.75 x 3.68 | 12'4" x 12'1"  |
| Study                 | 2.19 x 2.19 | 7'2" x 7'2"    |
| Terrace (approx)      | 3.60 x 2.40 | 11'10" x 7'10" |

These floor plans are illustrative and for marketing purposes only. Maximum measurements are shown with longer dimension quoted first. Dimensions are quoted for the main area of the room only. Built-in wardrobes not included in the overall room dimensions. Furniture shown to illustrate possible room layouts and not included in sale. Designs vary according to plot. All details should be checked at the Sales Office. July 2022.