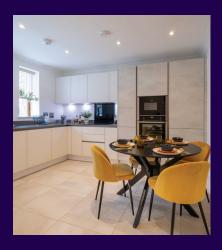

## **Property specifications:**

- Triple-aspect property split over two floors
- Double bedroom with en suite shower room and built-in wardrobes
- Second double bedroom
- Modern Nobilia kitchen and integrated appliances