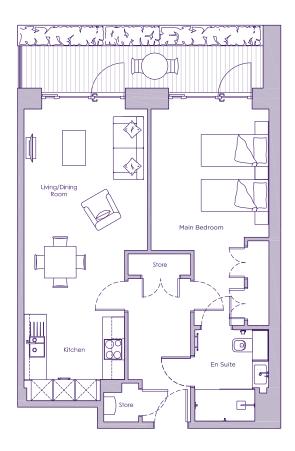

## ONE BEDROOM, GROUND FLOOR APARTMENT

Apartment 13, Plot 1. Audley Nightingale Place, 3 Nightingale Lane, Clapham SW4 9AH 020 3802 1580

## **Property specifications:**

- Ground floor apartment
- Main bedroom with built-in wardrobes and en suite shower
- Spacious entrance hall

- Good storage facilities
- Villeroy & Boch sanitaryware
- Modern SieMatic kitchen with integrated Miele appliances

## THE LAYOUT

## Apartment 13, Plot 1. Audley Nightingale Place, 3 Nightingale Lane, Clapham SW4 9AH

| Internal Measurements | Metric (m) | Imperial (ft)  |
|-----------------------|------------|----------------|
| Living/dining room    | 5.8 x 3.5  | 19'0" x 11'6"  |
| Kitchen               | 2.5 x 2.9  | 8'2" x 9'6"    |
| Main bedroom          | 4.0 x 3.3  | 13'1" x 10'10" |
| Terrace (approx)      | 1.2 x 6.9  | 3'11" x 22'8"  |

These floor plans are illustrative and for marketing purposes only. Maximum measurements are shown with longer dimension quoted first. Dimensions are quoted for the main area of the room only. Built-in wardrobes not included in the overall room dimensions. Furniture shown to illustrate possible room layouts and not included in sale. Designs vary according to plot. All details should be checked at the Sales Office. October 2018.