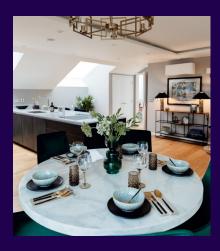

## **Property specifications:**

- Ground floor apartment
- Main bedroom with built-in wardrobes and en suite shower
- Spacious entrance hall

- Good storage facilities
- Villeroy & Boch sanitaryware
- Modern SieMatic kitchen with integrated Miele appliances

Please see the village brochure and key facts for further information.

Images for illustration purposes only.