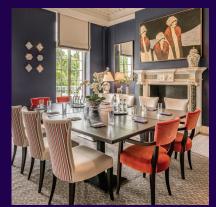

## **Property specifications:**

- Dual-aspect open plan apartment with two Juliet balconies in the living/kitchen area
- Modern SieMatic kitchen with integrated appliances
- Spacious hallway with storage
- Main bedroom with fitted wardrobes and en suite shower room
- Second double bedroom
- Additional guest bathroom with Villeroy & Boch sanitaryware
- Second floor with lift access
- Carpeted and decorated throughout