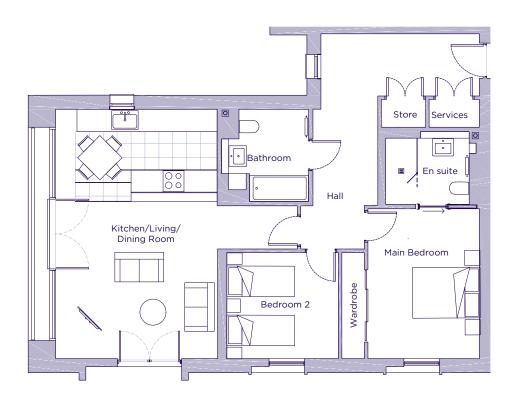

## THE LAYOUT

14 Mackenzie Place, Plot 36. Audley Sunningdale Park, Silwood Road, Ascot, Berkshire SL5 OQB

| Internal Measurements      | Metric (m)  | Imperial (ft) |
|----------------------------|-------------|---------------|
| Kitchen/Living/Dining Room | 7.17 x 4.66 | 23'6" x 15'3" |
| Main Bedroom               | 4.31 x 3.20 | 14'1" x 10'6" |
| Bedroom 2                  | 3.20 x 3.06 | 10'6" x 10'0" |

These floor plans are illustrative and for marketing purposes only. Maximum measurements are shown with longer dimension quoted first. Dimensions are quoted for the main area of the room only. Built-in wardrobes not included in the overall room dimensions. Furniture shown to illustrate possible room layouts and not included in sale. Designs vary according to plot. All details should be checked at the Sales Office. June 2021.