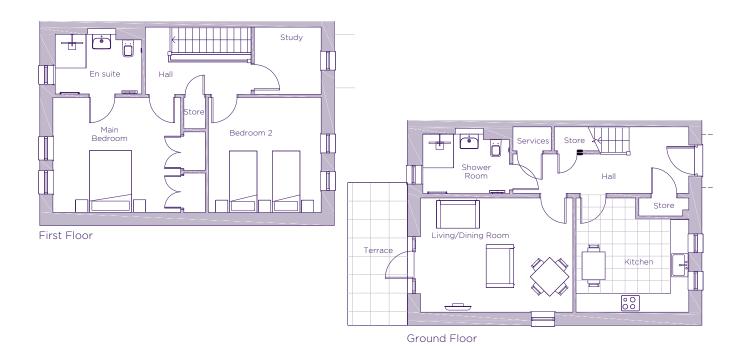

## THE LAYOUT

15 Tennant Square, Plot CO1. Audley Scarcroft Park, Scarcroft Estate, Leeds, West Yorkshire LS14 3HS

| Internal Measurements | Metric (m)  | Imperial (ft) |
|-----------------------|-------------|---------------|
| Kitchen               | 3.73 x 3.68 | 12'3" x 12'1" |
| Living/Dining Room    | 4.97 x 3.73 | 16'4" x 12'3" |
| Main Bedroom          | 4.17 x 3.75 | 13'8" x 12'4" |
| Bedroom 2             | 3.75 x 3.68 | 12'4" x 12'1" |
| Study                 | 2.19 x 2.19 | 7'2" x 7'2"   |
| Terrace (approx)      | 4.65 x 1.95 | 15'3" x 6'5"  |

These floor plans are illustrative and for marketing purposes only. Maximum measurements are shown with longer dimension quoted first. Dimensions are quoted for the main area of the room only. Built-in wardrobes not included in the overall room dimensions. Furniture shown to illustrate possible room layouts and not included in sale. Designs vary according to plot. All details should be checked at the Sales Office. July 2022.