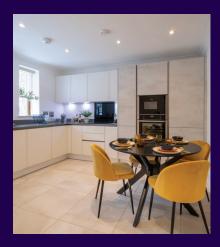

## **Property specifications:**

- Large double bedroom with en suite shower room and built-in double wardrobes
- Second double bedroom
- Third room perfect for use as a study, hobbies room or day room
- Modern Nobilia kitchen and integrated appliances
- Shower room and en suite fitted with elegant white Geberit sanitaryware
- French doors from the living room leading out to terrace