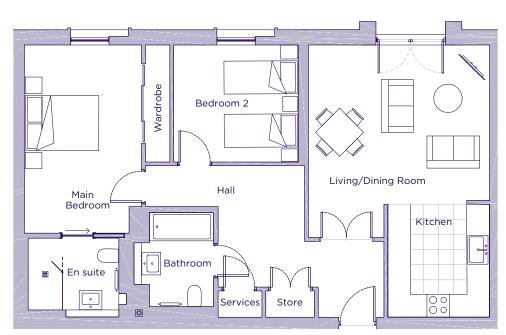

## THE LAYOUT

16 Mackenzie Place, Plot 39. Audley Sunningdale Park, Silwood Road, Ascot, Berkshire SL5 OQB

| Internal Measurements | Metric (m)  | Imperial (ft)  |
|-----------------------|-------------|----------------|
| Living/Dining Room    | 4.75 x 4.22 | 15'7" x 13'10" |
| Kitchen               | 2.99 x 2.69 | 9'10" x 8'10"  |
| Main Bedroom          | 4.99 x 3.15 | 16'4" x 10'4"  |
| Bedroom 2             | 3.30 x 3.10 | 10'10" x 10'2" |

These floor plans are illustrative and for marketing purposes only. Maximum measurements are shown with longer dimension quoted first. Dimensions are quoted for the main area of the room only. Built-in wardrobes not included in the overall room dimensions. Furniture shown to illustrate possible room layouts and not included in sale. Designs vary according to plot. All details should be checked at the Sales Office. June 2021.