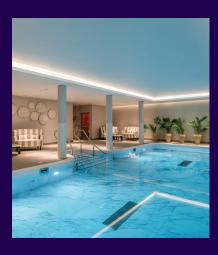

- Spacious living/dining room with a Juliet balcony
- Large hallway with storage
- Lift access
- Audley Club membership

Please see the village brochure and key facts for further information.

Images for illustration purposes only.