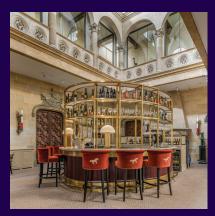

## **Property specifications:**

- New-build apartment on the ground floor
- Terrace accessed from the living room
- Fully integrated SieMatic kitchen with Neff appliances
- Main bedroom with large built-in wardrobe
- En suite shower room in main bedroom
- Luxury Villeroy & Boch bathrooms
- Carpeted and decorated throughout
- Membership to the Audley Club