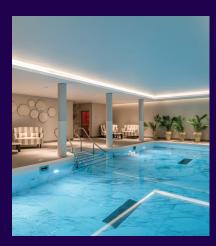

## **Property specifications:**

- New-build apartment on the ground floor
- Terrace accessed from the living room
- Fully integrated SieMatic kitchen with Neff appliances
- Main bedroom with large built-in wardrobe
- En suite shower room in main bedroom
- Luxury Villeroy & Boch bathrooms
- Carpeted and decorated throughout
- Membership to the Audley Club