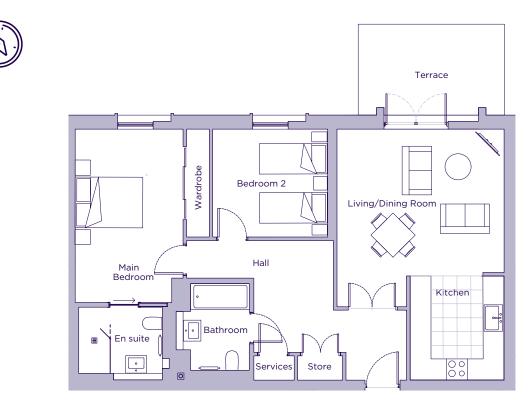

## THE LAYOUT

Ν

4 Mackenzie Place, Plot 10. Audley Sunningdale Park, Silwood Road, Ascot, Berkshire SL5 OQB 01344 859 239

These floor plans are illustrative and for marketing purposes only. Maximum measurements are shown with longer dimension quoted first. Dimensions are quoted for the main area of the room only. Built-in wardrobes not included in the overall room dimensions. Furniture shown to illustrate possible room layouts and not included in sale. Designs vary according to plot. All details should be checked at the Sales Office. June 2021.