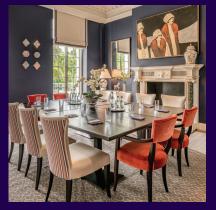

## **Property specifications:**

- New-build apartment on the ground floor
- Terrace accessed from the living room
- Fully integrated SieMatic kitchen with Neff appliances
- Main bedroom with large built-in wardrobe
- En suite shower room in main bedroom
- Luxury Villeroy & Boch bathrooms
- Carpeted and decorated throughout
- Membership to the Audley Club