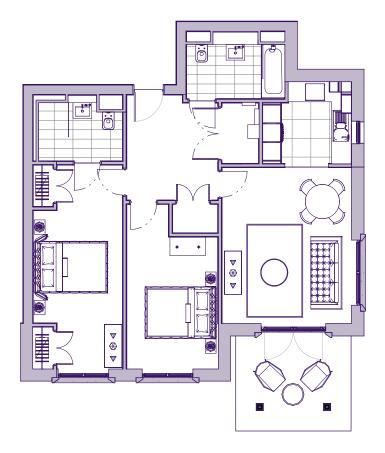

## THE LAYOUT

## 4 Middleton Place, Plot 35. Audley Fairmile, Fairmile Lane, Cobham KT11 2BU

| Internal Measurements | Metric (m)  | Imperial (ft) |
|-----------------------|-------------|---------------|
| Living/dining room    | 5.02 x 4.18 | 16'6" x 13'8" |
| Kitchen               | 2.64 x 2.21 | 8'8" x 7'3"   |
| Main bedroom          | 6.59 x 2.90 | 21'6" x 9'6"  |
| Bedroom two           | 4.25 x 2.96 | 13'11" x 9'8" |
| Terrace (approx)      | 3.05 x 3.70 | 10'0" x 12'2" |

These floor plans are illustrative and for marketing purposes only. Maximum measurements are shown with longer dimension quoted first. Dimensions are quoted for the main area of the room only. Built-in wardrobes not included in the overall room dimensions. Furniture shown to illustrate possible room layouts and not included in sale. Designs vary according to plot. All details should be checked at the Sales Office. October 2021.