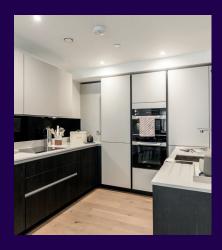

## **Property specifications:**

- Main bedroom with double fitted wardrobe and en suite shower room
- SieMatic kitchen with integrated Miele appliances including dishwasher, fridge/freezer and oven
- Second bathroom