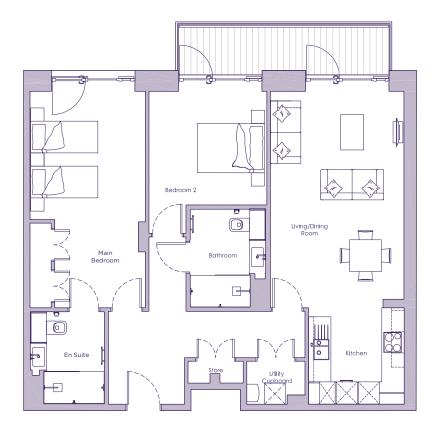

## THE LAYOUT

## Apartment 44, Plot 34. Audley Nightingale Place, 3 Nightingale Lane, Clapham SW4 9AH

| Internal Measurements | Metric (m) | Imperial (ft)  |
|-----------------------|------------|----------------|
| Living/dining room    | 6.1 x 3.8  | 20'0" x 12'6"  |
| Kitchen               | 2.7 x 2.7  | 8'10" x 8'10"  |
| Main bedroom          | 6.1 x 3.3  | 20'0" x 10'10" |
| Bedroom 2             | 3.2 x 3.3  | 10'6" x 10'10" |
| Balcony (approx)      | 1.2 x 6.0  | 3'11" x 19'8"  |

These floor plans are illustrative and for marketing purposes only. Maximum measurements are shown with longer dimension quoted first. Dimensions are quoted for the main area of the room only. Built-in wardrobes not included in the overall room dimensions. Furniture shown to illustrate possible room layouts and not included in sale. Designs vary according to plot. All details should be checked at the Sales Office. October 2018.