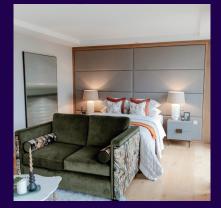

## **Property specifications:**

- Main bedroom with double fitted wardrobe and en suite shower room
- SieMatic kitchen with integrated Miele appliances including dishwasher, fridge/freezer and oven
- Second bathroom

Images for illustration purposes only.