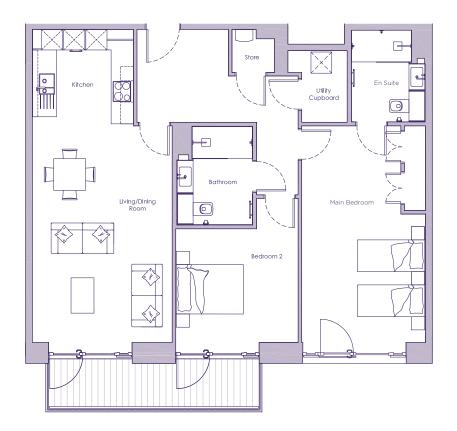

## THE LAYOUT

## Apartment 56, Plot 56. Audley Nightingale Place, 3 Nightingale Lane, Clapham SW4 9AH

| Internal Measurements | Metric (m)  | Imperial (ft) |
|-----------------------|-------------|---------------|
| Living/dining room    | 6.10 x 4.00 | 20'0" x 13'1" |
| Kitchen               | 2.70 x 2.90 | 8'10" x 9'6"  |
| Main bedroom          | 6.10 x 3.50 | 20'0" x 11'6" |
| Bedroom 2             | 3.83 x 2.35 | 10'6" x 11'6" |
| Balcony (approx)      | 1.20 x 6.00 | 3'11" x 19'8" |

These floor plans are illustrative and for marketing purposes only. Maximum measurements are shown with longer dimension quoted first. Dimensions are quoted for the main area of the room only. Built-in wardrobes not included in the overall room dimensions. Furniture shown to illustrate possible room layouts and not included in sale. Designs vary according to plot. All details should be checked at the Sales Office. October 2018.