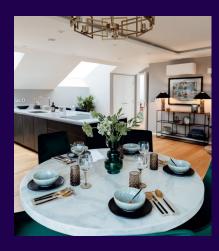

## **Property specifications:**

- Main bedroom with double fitted wardrobe and en suite shower room
- SieMatic kitchen with integrated Miele appliances including dishwasher, fridge/freezer and oven
- Second bathroom

- Spacious open plan kitchen and living/dining room area
- Balcony accessed via lounge and second bedroom
- Utility cupboard and storage in hallway

Please see the village brochure and key facts for further information.

Images for illustration purposes only.