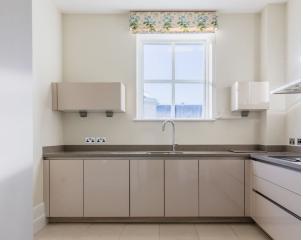

## Two bedroom first floor apartment

This newly decorated and re carpeted apartment is situated within Inglewood House, providing convenient internal access to the main facilities and enjoying a wonderful position overlooking the westerly gardens. Inside, the apartment boasts attractive high coved ceilings, a generous sized living room featuring a Juliet balcony and is well complimented with a modern SieMatic kitchen including integrated appliances. Furthermore, there are two bedrooms with en suite shower room to the main bedroom and a separate bathroom.

#### Property specifications

- Situated within Inglewood House providing convenient access to facilities
- Sizeable living room with heigh ceilings, feature effect fireplace including decorative surround and southwesterly facing Juliet balcony overlooking gardens.
- Including bespoke made window dressings
- SieMatic kitchen with integrated appliances
- En suite shower room to master bedroom
- Separate bathroom
- Newly decorated & carpeted throughout