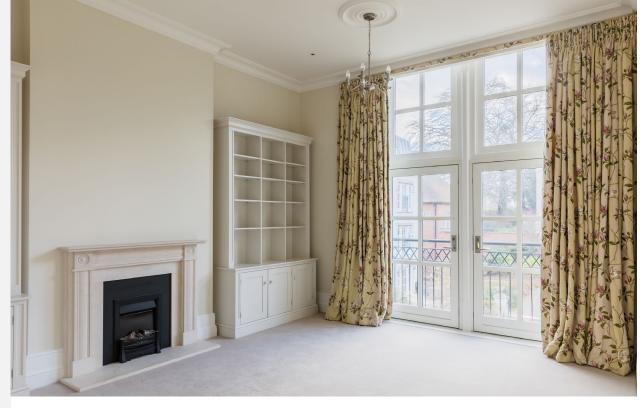

## Two bedroom first floor apartment

This newly decorated and re carpeted apartment is situated within Inglewood House, providing convenient internal access to the main facilities and enjoying a wonderful position overlooking the westerly gardens. Inside, the apartment boasts attractive high coved ceilings, a generous sized living room featuring a Juliet balcony and is well complimented with a modern SieMatic kitchen including integrated appliances. Furthermore, there are two bedrooms with en suite shower room to the main bedroom and a separate bathroom.

#### Property specifications

- Situated within Inglewood House providing convenient access to facilities
- Sizeable living room with heigh ceilings, feature effect fireplace including decorative surround and southwesterly facing Juliet balcony overlooking gardens.
- Including bespoke made window dressings
- SieMatic kitchen with integrated appliances
- En suite shower room to master bedroom
- Separate bathroom
- Newly decorated & carpeted throughout