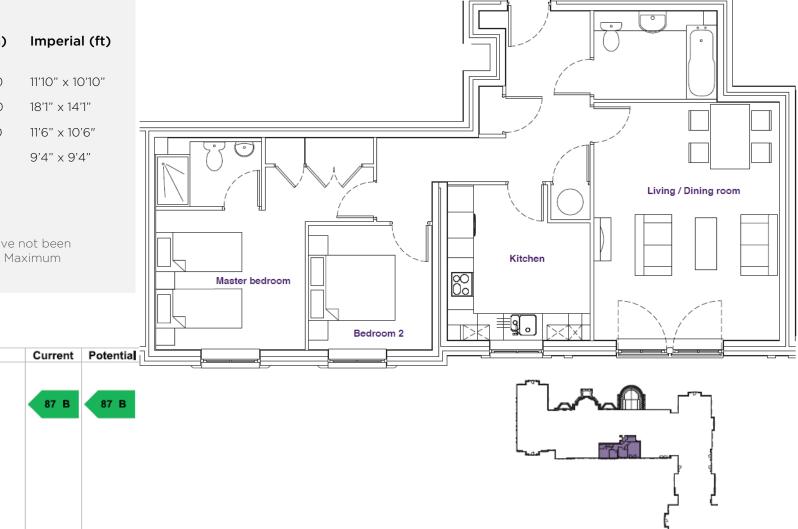

# 12 Inglewood House

Built in wardrobes in bedrooms have not been included in the overall dimensions. Maximum measurements shown.

Score Energy rating

Δ

В

С

D

Ε

F

92+

81-91

69-80

55-68

39-54

21-38

1-20

Furniture shown to illustrate possible room layouts and not included in sale. Designs vary according to plot and all details should be checked at the Sales office. March 2024