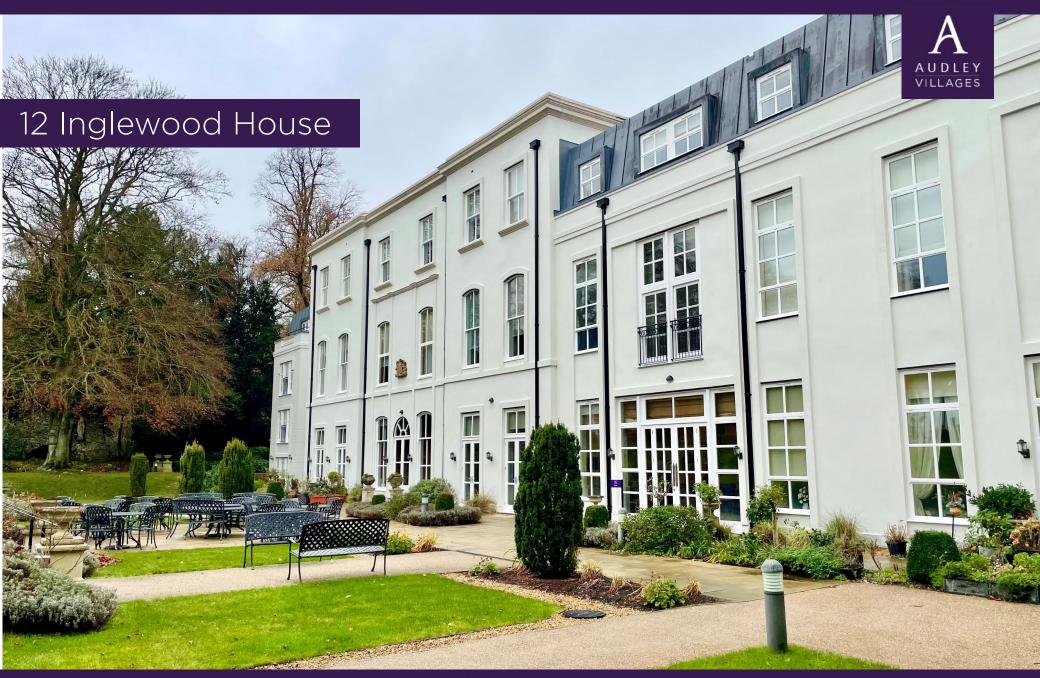

## 12 Inglewood House

## Two bedroom first floor apartment

This newly decorated and re carpeted apartment is situated within Inglewood House, providing convenient internal access to the main facilities and enjoying a wonderful position overlooking the westerly gardens. Inside, the apartment boasts attractive high coved ceilings, a generous sized living room featuring a Juliet balcony and is well complimented with a modern SieMatic kitchen including integrated appliances. Furthermore, there are two bedrooms with en suite shower room to the main bedroom and a separate bathroom.