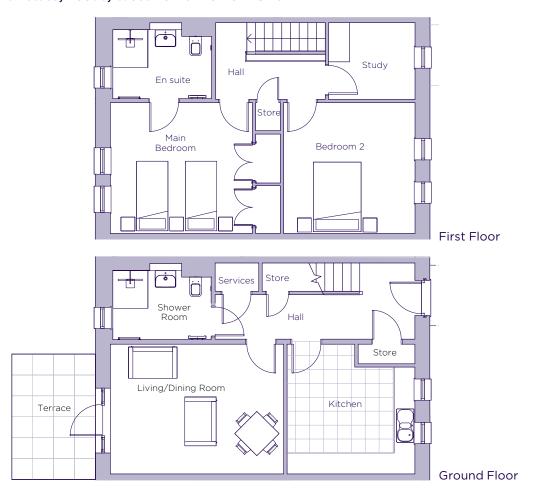

## THE LAYOUT

## 4 Tennant Square, Plot T03. Audley Scarcroft Park, Scarcroft Estate, Leeds, West Yorkshire LS14 3HS

| Internal Measurements | Metric (m)  | Imperial (ft)  |
|-----------------------|-------------|----------------|
| Kitchen               | 3.73 x 3.68 | 12'3" x 12'1"  |
| Living/Dining Room    | 4.98 x 3.73 | 16'4" x 12'3"  |
| Main Bedroom          | 4.08 x 3.76 | 13′5″ x 12′4″  |
| Bedroom 2             | 3.78 x 3.76 | 12'5" x 12'4"  |
| Study                 | 2.49 x 2.21 | 8'2" x 7'3"    |
| Terrace (approx)      | 3.60 x 2.40 | 11′10″ × 7′10″ |

These floor plans are illustrative and for marketing purposes only. Maximum measurements are shown with longer dimension quoted first. Dimensions are quoted for the main area of the room only. Built-in wardrobes not included in the overall room dimensions. Furniture shown to illustrate possible room layouts and not included in sale. Designs vary according to plot. All details should be checked at the Sales Office. July 2022.