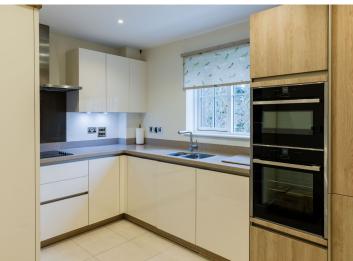

## Two bedroom apartment

This spacious apartment is located on the first floor of Eaton Mews and benefits from a dual aspect. The property provides a separate fully fitted kitchen, the lounge has a south facing Juliet balcony, looking onto a beautiful landscape setting. The main bedroom has an en suite shower room and there is a second double bedroom and separate family bathroom.

#### Property specifications:

- Two double bedrooms, including en suite shower room and separate bathroom
- Main bedroom has additional built-in wardrobes
- Fully fitted kitchen with integrated appliances
- Large living room with landscape views
- South facing Juliet balcony