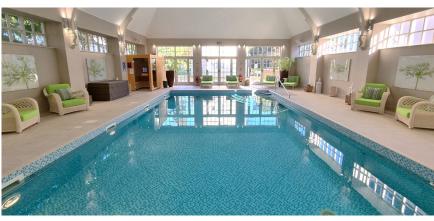

Eaton Mews is located next to the Audley Club with its pool, gym, hair salon and treatment rooms.