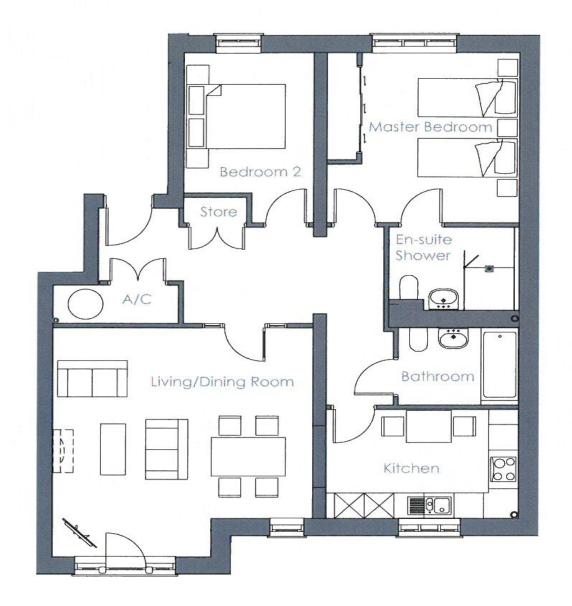

# **3 Eaton Mews**

| Internal<br>Measurements | Metric (m)  | Imperial (ft) |
|--------------------------|-------------|---------------|
| Living/Dining room       | 5.36 x 5.24 | 17'7"x 17'2"  |
| Kitchen                  | 3.87 x 2.56 | 12'8"x 8'5"   |
| Main Bedroom             | 3.96 x 3.86 | 13'x 12'8"    |
| Bedroom Two              | 3.96 x 2.63 | 13' × 8'7"    |
|                          |             |               |

Total 1,012 Sq. ft.

Built in wardrobes in bedrooms have not been included in the overall dimensions. Maximum measurements shown.

Furniture shown to illustrate possible room layouts and not included in sale. Designs vary according to plot and all details should be checked at the Sales office. March 2024.