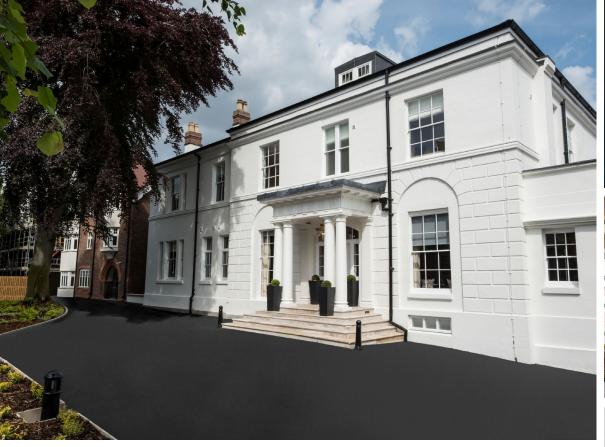

ales@audleyvillages.co.uk







# 46 Chamberlain Place

| Internal<br>Measurements | Metric (m)  | Imperial (ft) |
|--------------------------|-------------|---------------|
| Living/Dining Room       | 5.11 × 3.71 | 16'9" x 12'2" |
| Kitchen                  | 3.20 x 3.04 | 10'5" × 9'11" |
| Main Bedroom             | 4.36 x 4.16 | 14'3" x 13'7" |
| Bedroom 2                | 4.07 x 2.8  | 13'4" x 9'2"  |
|                          |             |               |

Total Sq.Ft 920

Built in wardrobes in bedrooms have not been included in the overall dimensions. Maximum measurements shown.







Site location plan

Furniture shown to illustrate possible room layouts and not included in sale. Designs vary according to plot and all details should be checked at the Sales office. March 2024













Audley St George's Place, 2 Church Road, Edgbaston, West Midlands, B15 3SH

www.audleyvillages.co.uk