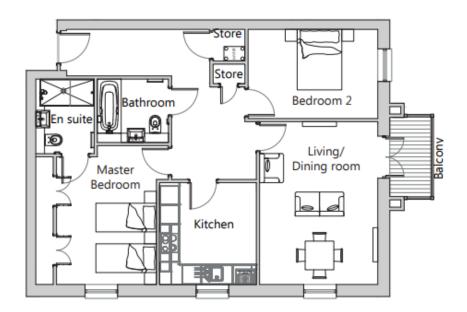

# 46 Chamberlain Place

| Internal<br>Measurements | Metric (m)  | Imperial (ft) |
|--------------------------|-------------|---------------|
| Living/Dining Room       | 5.11 × 3.71 | 16'9" x 12'2" |
| Kitchen                  | 3.20 x 3.04 | 10'5" × 9'11" |
| Main Bedroom             | 4.36 x 4.16 | 14'3" x 13'7" |
| Bedroom 2                | 4.07 x 2.8  | 13'4" x 9'2"  |
|                          |             |               |

Total Sq.Ft 920

Built in wardrobes in bedrooms have not been included in the overall dimensions. Maximum measurements shown.

Site location plan

Furniture shown to illustrate possible room layouts and not included in sale. Designs vary according to plot and all details should be checked at the Sales office. March 2024