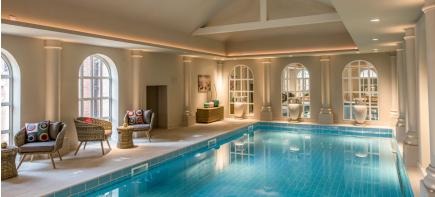

@audleyvillages.co.uk







# 46 Chamberlain Place

| Internal<br>Measurements | Metric (m)  | Imperial (ft) |
|--------------------------|-------------|---------------|
| Living/Dining Room       | 5.11 × 3.71 | 16'9" x 12'2" |
| Kitchen                  | 3.20 x 3.04 | 10'5" × 9'11" |
| Main Bedroom             | 4.36 x 4.16 | 14'3" x 13'7" |
| Bedroom 2                | 4.07 x 2.8  | 13'4" x 9'2"  |
|                          |             |               |

Total Sq.Ft 920

Built in wardrobes in bedrooms have not been included in the overall dimensions. Maximum measurements shown.







Site location plan

Furniture shown to illustrate possible room layouts and not included in sale. Designs vary according to plot and all details should be checked at the Sales office. March 2024













Audley St George's Place, 2 Church Road, Edgbaston, West Midlands, B15 3SH

www.audleyvillages.co.uk