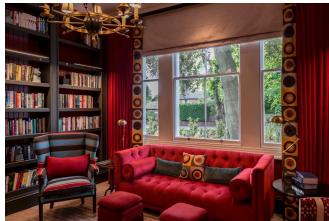

leyvillages.co.uk







# 46 Chamberlain Place

| Internal<br>Measurements | Metric (m)  | Imperial (ft) |
|--------------------------|-------------|---------------|
| Living/Dining Room       | 5.11 × 3.71 | 16'9" x 12'2" |
| Kitchen                  | 3.20 x 3.04 | 10'5" × 9'11" |
| Main Bedroom             | 4.36 x 4.16 | 14'3" x 13'7" |
| Bedroom 2                | 4.07 x 2.8  | 13'4" x 9'2"  |
|                          |             |               |

Total Sq.Ft 920

Built in wardrobes in bedrooms have not been included in the overall dimensions. Maximum measurements shown.







Site location plan

Furniture shown to illustrate possible room layouts and not included in sale. Designs vary according to plot and all details should be checked at the Sales office. March 2024













Audley St George's Place, 2 Church Road, Edgbaston, West Midlands, B15 3SH

www.audleyvillages.co.uk