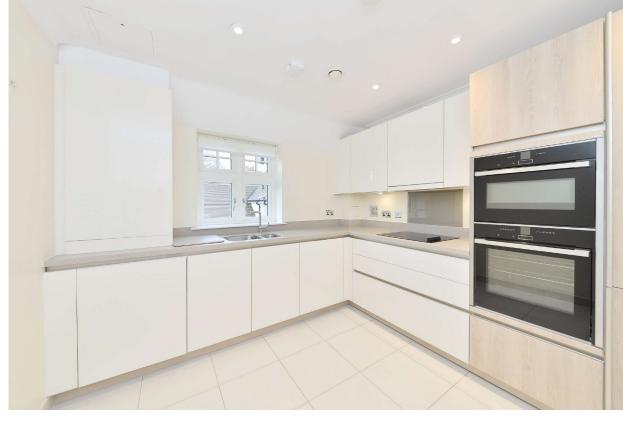

There is also a modern SieMatic kitchen with integrated appliances including oven, hob, dishwasher and washing machine. In addition, the apartment offers spacious living/dining room and a guest bathroom with Villeroy & Boch sanitaryware.

#### Property specifications

- Third floor apartment with private balcony
- Main bedroom with an en suite shower room
- Guest bedroom and bathroom
- SieMatic kitchen with integrated appliances
- Spacious living / dining room that offers access to the balcony
- Property accessed by a serviced lift
- Short walk to the main house