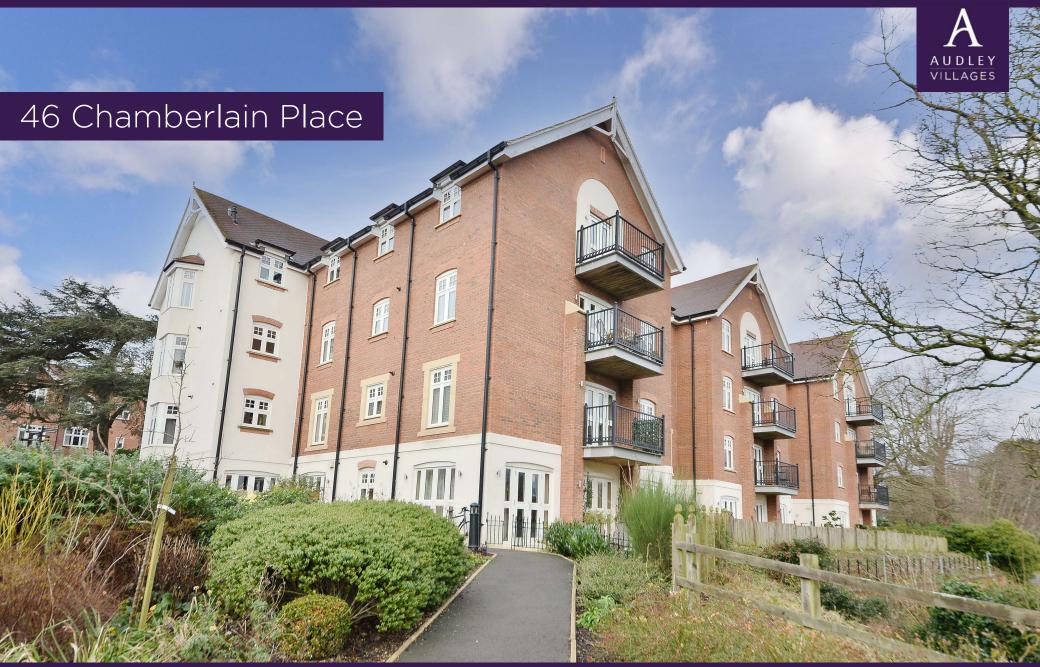

## 46 Chamberlain Place

### Two bedroom apartment

This charming apartment is perfectly located on the third floor of Chamberlain Place.

The main bedroom is well-appointed and offers fitted wardrobes and an en suite shower room.

There is also a modern SieMatic kitchen with integrated appliances including oven, hob, dishwasher and washing machine. In addition, the apartment offers spacious living/dining room and a guest bathroom with Villeroy & Boch sanitaryware.

#### Property specifications

- Third floor apartment with private balcony
- Main bedroom with an en suite shower room
- Guest bedroom and bathroom
- SieMatic kitchen with integrated appliances
- Spacious living / dining room that offers access to the balcony
- Property accessed by a serviced lift
- Short walk to the main hou