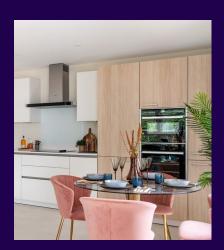

## **Property specifications:**

- Main double bedroom with en suite shower room and double built-in wardrobes
- Second double bedroom
- Modern open plan SieMatic kitchen with space for table and chairs
- Kitchen with Corian worktops and integrated Neff appliances