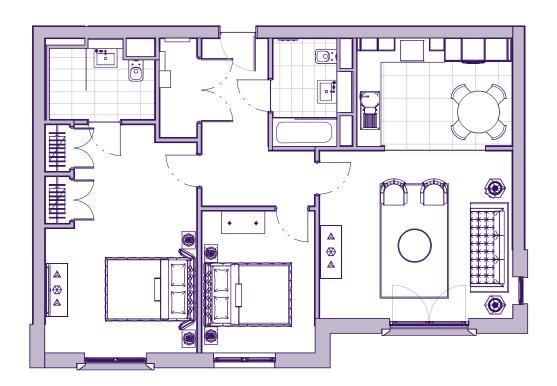

## THE LAYOUT

## 12 Chambers Court, Plot 12. Audley Fairmile, Fairmile Lane, Cobham KT11 2BU

| Internal Measurements | Metric (m)  | Imperial (ft) |
|-----------------------|-------------|---------------|
| Living/dining room    | 4.40 x 5.07 | 14'5" x 16'8" |
| Kitchen               | 2.84 x 4.09 | 9'4" x 13'5"  |
| Main bedroom          | 5.99 x 4.00 | 19'8" x 13'1" |
| Bedroom two           | 3.73 x 2.98 | 12'3" x 9'9"  |

These floor plans are illustrative and for marketing purposes only. Maximum measurements are shown with longer dimension quoted first. Dimensions are quoted for the main area of the room only. Built-in wardrobes not included in the overall room dimensions. Furniture shown to illustrate possible room layouts and not included in sale. Designs vary according to plot. All details should be checked at the Sales Office. October 2021.