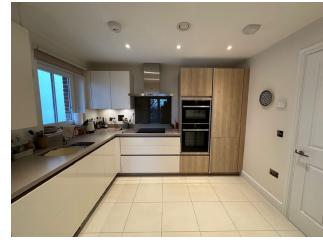

## Two bedroom pre owned apartment

Located on the second floor of Vines Court, this beautifully presented apartment has spectacular views across Great Malvern. The large kitchen/living/dining room offers open plan living with an east facing balcony and the SieMatic kitchen includes integrated modern appliances. The double bedroom benefits from a fitted wardrobe and en suite shower room. There is an additional bathroom located off the hallway and ample storage..

#### Property specifications

- Second floor apartment with spectacular views and balcony
- Open plan living/dining room and kitchen area
- Modern SieMatic kitchen with integrated appliances including fridge, freezer, oven, microwave and dishwasher.
- En suite shower room with Villeroy & Boch sanitaryware
- Additional bathroom
- Lift access