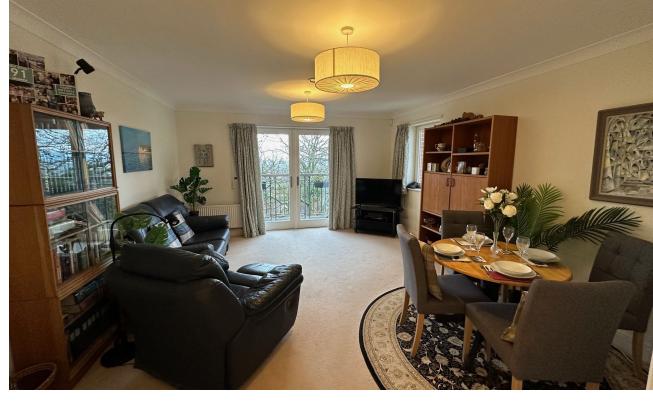

## Two bedroom pre owned apartment

Located on the second floor of Vines Court, this beautifully presented apartment has spectacular views across Great Malvern. The large kitchen/living/dining room offers open plan living with an east facing balcony and the SieMatic kitchen includes integrated modern appliances. The double bedroom benefits from a fitted wardrobe and en suite shower room. There is an additional bathroom located off the hallway and ample storage..

#### Property specifications

- Second floor apartment with spectacular views and balcony
- Open plan living/dining room and kitchen area
- Modern SieMatic kitchen with integrated appliances including fridge, freezer, oven, microwave and dishwasher.
- En suite shower room with Villeroy & Boch sanitaryware
- Additional bathroom
- Lift access