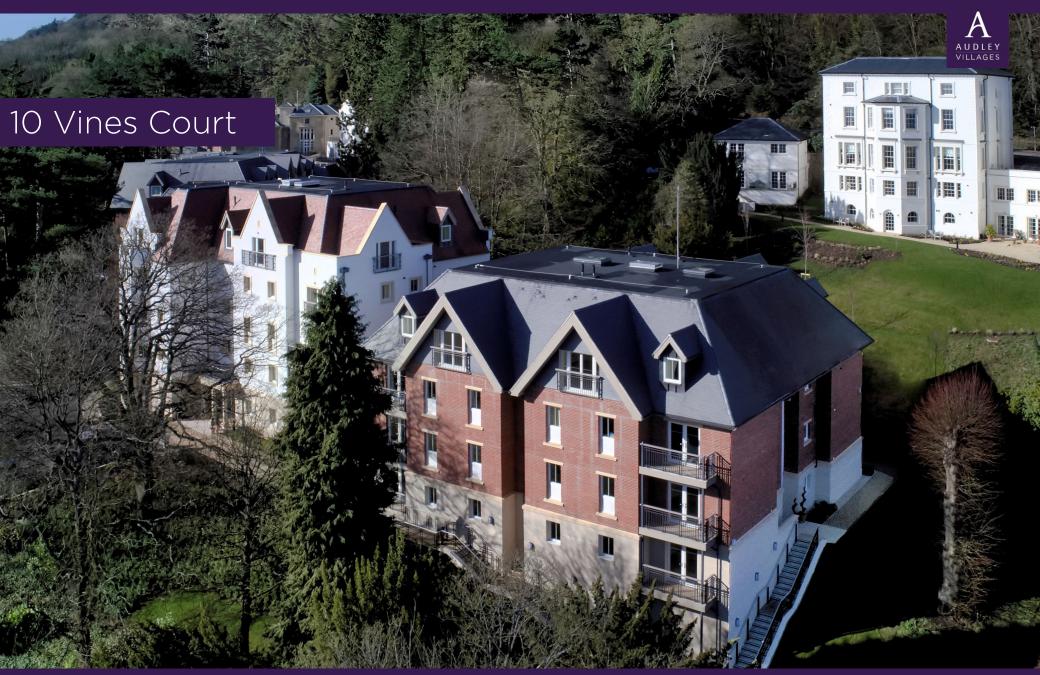

## 10 Vines Court

## Two bedroom pre owned apartment

Located on the second floor of Vines Court, this beautifully presented apartment has spectacular views across Great Malvern. The large kitchen/living/dining room offers open plan living with an east facing balcony and the SieMatic kitchen includes integrated modern appliances. The double bedroom benefits from a fitted wardrobe and en suite shower room. There is an additional bathroom located off the hallway and ample storage..

#### Property specifications

- Second floor apartment with spectacular views and balcony
- Open plan living/dining room and kitchen area
- Modern SieMatic kitchen with integrated appliances including fridge, freezer, oven, microwave and dishwasher.
- En suite shower room with Villeroy & Boch sanitaryware
- Ad