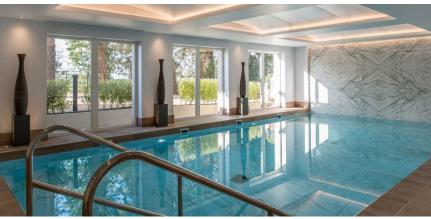

llersliesales@audleyvillages.co.uk







# 10 Vines Court

| Internal<br>Measurements | Metric (m)  | Imperial (ft)  |
|--------------------------|-------------|----------------|
| Kitchen                  | 3.28 x 2.57 | 10'9" x 8'5"   |
| Living/Dining Room       | 4.81 x 4.17 | 15'10 x 13'8   |
| Bedroom one              | 3.75 x 3.32 | 12'4" × 10'11" |
| Bedroom two              | 3.74 x 2.85 | 12'3" × 9'4"   |
| Total Sq Ft 942          |             |                |

### Total Sq.Ft 942

Built in wardrobes in bedrooms have not been included in the overall dimensions. Maximum measurements shown.







Furniture shown to illustrate possible room layouts and not included in sale. Designs vary according to plot and all details should be checked at the Sales office. March 2024













Audley Ellerslie | Abbey Road, Malvern WR14 3HL