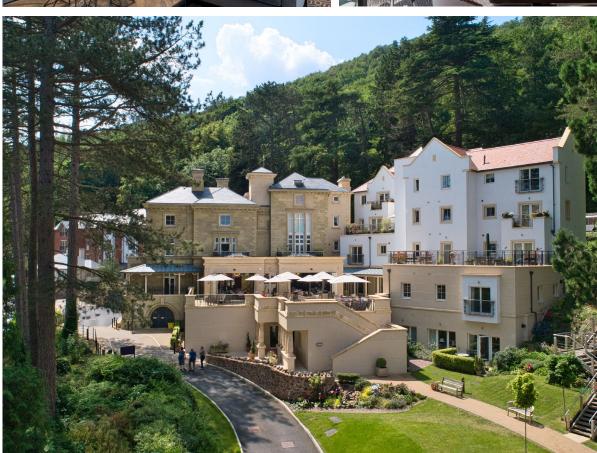

sliesales@audleyvillages.co.uk







# 10 Vines Court

| Internal<br>Measurements | Metric (m)  | Imperial (ft)  |
|--------------------------|-------------|----------------|
| Kitchen                  | 3.28 x 2.57 | 10'9" x 8'5"   |
| Living/Dining Room       | 4.81 x 4.17 | 15'10 x 13'8   |
| Bedroom one              | 3.75 x 3.32 | 12'4" × 10'11" |
| Bedroom two              | 3.74 x 2.85 | 12'3" × 9'4"   |
| Total Sq Ft 942          |             |                |

### Total Sq.Ft 942

Built in wardrobes in bedrooms have not been included in the overall dimensions. Maximum measurements shown.







Furniture shown to illustrate possible room layouts and not included in sale. Designs vary according to plot and all details should be checked at the Sales office. March 2024













Audley Ellerslie | Abbey Road, Malvern WR14 3HL