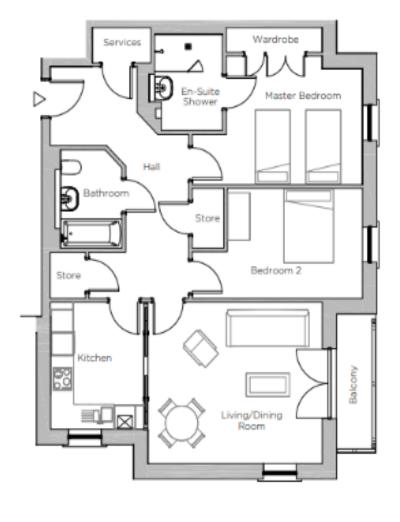

## Two bedroom pre owned apartment

Located on the second floor of Vines Court, this beautifully presented apartment has spectacular views across Great Malvern. The large kitchen/living/dining room offers open plan living with an east facing balcony and the SieMatic kitchen includes integrated modern appliances. The double bedroom benefits from a fitted wardrobe and en suite shower room. There is an additional bathroom located off the hallway and ample storage..

#### Property specifications

- Second floor apartment with spectacular views and balcony
- Open plan living/dining room and kitchen area
- Modern SieMatic kitchen with integrated appliances including fridge, freezer, oven, microwave and dishwasher.
- En suite shower room with Villeroy & Boch sanitaryware
- Additional bathroom
- Lift access

# 10 Vines Court

| Internal<br>Measurements | Metric (m)  | Imperial (ft)  |
|--------------------------|-------------|----------------|
| Kitchen                  | 3.28 x 2.57 | 10'9" x 8'5"   |
| Living/Dining Room       | 4.81 x 4.17 | 15'10 x 13'8   |
| Bedroom one              | 3.75 x 3.32 | 12'4" × 10'11" |
| Bedroom two              | 3.74 x 2.85 | 12'3" × 9'4"   |
| Total Sq Ft 942          |             |                |

### Total Sq.Ft 942

Built in wardrobes in bedrooms have not been included in the overall dimensions. Maximum measurements shown.

Furniture shown to illustrate possible room layouts and not included in sale. Designs vary according to plot and all details should be checked at the Sales office. March 2024