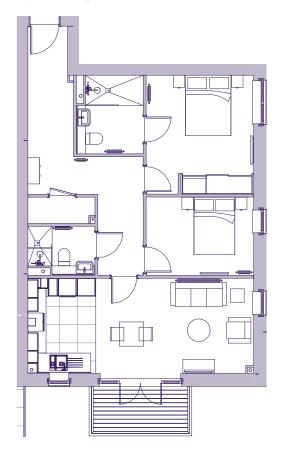

## THE LAYOUT

## 31 Watercroft Place, Plot 90. Audley Wycliffe Park, Bigmore Lane, Horsleys Green, Buckinghamshire HP14 3XL

| Internal Measurements | Metric (m)  | Imperial (ft)  |
|-----------------------|-------------|----------------|
| Bedroom 1             | 3.93 x 3.55 | 12'11" x 11'8" |
| Bedroom 2             | 2.59 x 3.55 | 8'6" x 11'8"   |
| Kitchen               | 3.15 x 2.25 | 10'4" x 7'5"   |
| Living/dining room    | 3.15 x 5.21 | 10'4" x 17'1"  |
| Services              | 0.87 x 2.22 | 2'10" x 7'3"   |
| Terrace               | 1.64 x 3.39 | 5'5" x 11'2"   |

These floor plans are illustrative and for marketing purposes only. Maximum measurements are shown with longer dimension quoted first. Dimensions are quoted for the main area of the room only. Built-in wardrobes not included in the overall room dimensions. Furniture shown to illustrate possible room layouts and not included in sale. Designs vary according to plot. All details should be checked at the Sales Office. November 2021.