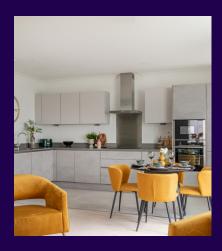

## **Property specifications:**

- Spacious terrace
- Open layout kitchen/living/dining room
- Fitted Nobilia handleless kitchen
- Integrated Neff appliances in the kitchen
- Second double bedroom

- Large main bedroom with en suite
- En suite and guest bathroom fitted with Villeroy & Boch sanitaryware
- Storage in the main bedroom
- Hallway storage