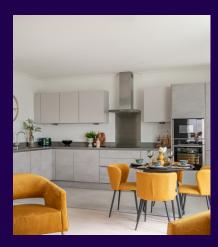

## **Property specifications:**

- Second floor/penthouse apartment with lift access
- Two private south-east facing balconies off the open plan kitchen/living/dining room
- Nobilia kitchen with integrated Neff appliances
- Utility room with worktop