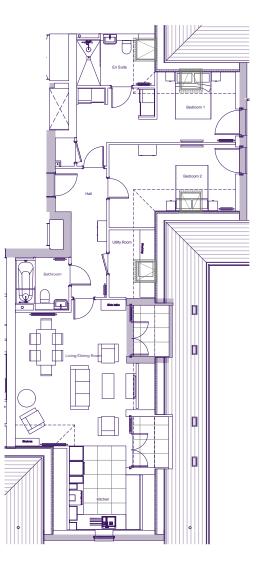

## TWO BEDROOM, SECOND FLOOR APARTMENT

## THE LAYOUT

39 Watercroft Place, Plot 98. Audley Wycliffe Park, Bigmore Lane, Horsleys Green, Buckinghamshire HP14 3XL

| Internal Measurements | Metric (m)  | Imperial (ft) |
|-----------------------|-------------|---------------|
| Bedroom 1             | 2.98 x 6.68 | 9'9" x 21'11" |
| Bedroom 2             | 2.77 x 5.32 | 9'1" x 17'5"  |
| Kitchen               | 2.53 x 2.99 | 11'7" x 9'10" |
| Living/dining Room    | 6.16 x 4.65 | 20'3" x 15'3" |
| Services              | 1.21 x 0.81 | 4'0" x 2'8"   |
| Terrace               | 2.15 x 1.50 | 7'1" x 4'11"  |
| Terrace               | 2.15 x 1.50 | 7'1" x 4'11"  |
| Utility Room          | 2.86 x 1.92 | 9'4" x 6'4"   |

These floor plans are illustrative and for marketing purposes only. Maximum measurements are shown with longer dimension quoted first. Dimensions are quoted for the main area of the room only. Built-in wardrobes not included in the overall room dimensions. Furniture shown to illustrate possible room layouts and not included in sale. Designs vary according to plot. All details should be checked at the Sales Office. November 2021.