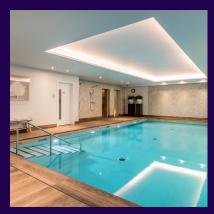

- Fitted wardrobes and en suite shower room in the main bedroom
- Juliet balconies in both the main bedroom and second bedroom
- Guest bathroom with Villeroy & Boch sanitaryware

Please see the village brochure and key facts for further information.