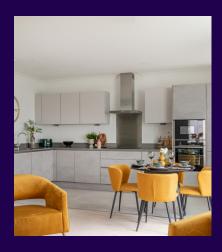

## **Property specifications:**

- Luxury fully fitted Nobilia kitchen with Neff appliances
- Spacious main bedroom with en suite and private roof terrace
- Second double bedroom with private terrace
- Fitted wardrobes in main bedroom