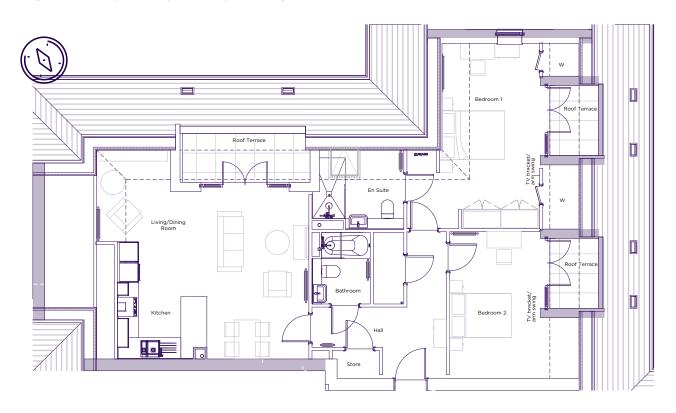

## THE LAYOUT

## 36 Beckings Court, Plot 136 Audley Wycliffe Park, Bigmore Lane, Horsleys Green, Buckinghamshire HP14 3XL

| Internal Measurements | Metric (m)  | Imperial (ft)  |
|-----------------------|-------------|----------------|
| Bedroom 1             | 5.70 x 3.03 | 18'8" x 9'11"  |
| Bedroom 2             | 4.51 x 2.80 | 14'10" x 9'2"  |
| Kitchen               | 3.61 x 2.75 | 11'10" x 9'0"  |
| Living/dining room    | 5.15 x 3.13 | 16'11" x 10'3" |
| Services              | 0.86 x 1.31 | 2'10" x 4'3"   |
| Services              | 2.20 x 0.94 | 7'3" × 3'1"    |
| Terrace (approx)      | 2.15 x 1.50 | 7'1" × 4'11"   |
| Terrace (approx)      | 2.15 x 1.50 | 7'1" × 4'11"   |
| Terrace (approx)      | 1.50 x 4.00 | 4'11" x 13'1"  |

These floor plans are illustrative and for marketing purposes only. Maximum measurements are shown with longer dimension quoted first. Dimensions are quoted for the main area of the room only. Built-in wardrobes not included in the overall room dimensions. Furniture shown to illustrate possible room layouts and not included in sale. Designs vary according to plot. All details should be checked at the Sales Office. November 2021.