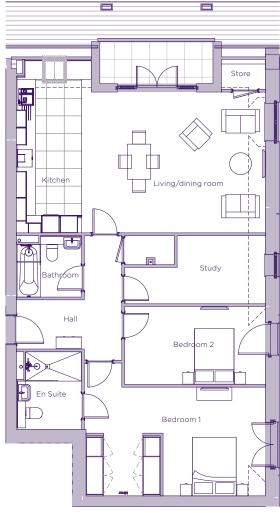

## 14 Ostlers Court, Plot 40. Audley Wycliffe Park, Bigmore Lane, Horsleys Green, Buckinghamshire HP14 3XL

2.33 x 3.02

These floor plans are illustrative and for marketing purposes only. Maximum measurements are shown with longer dimension quoted first. Dimensions are quoted for the main area of the room only. Built-in wardrobes not included in the overall room dimensions. Furniture shown to illustrate possible room layouts and not included in sale. Designs vary according to plot. All details should be checked at the Sales Office. November 2021.

7'8" x 9'11"

Study