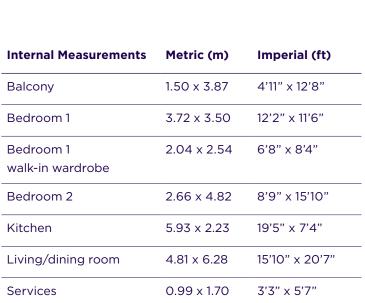

## 14 Ostlers Court, Plot 40. Audley Wycliffe Park, Bigmore Lane, Horsleys Green, Buckinghamshire HP14 3XL

2.33 x 3.02

These floor plans are illustrative and for marketing purposes only. Maximum measurements are shown with longer dimension quoted first. Dimensions are quoted for the main area of the room only. Built-in wardrobes not included in the overall room dimensions. Furniture shown to illustrate possible room layouts and not included in sale. Designs vary according to plot. All details should be checked at the Sales Office. November 2021.