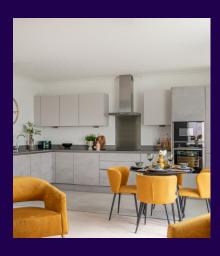

## **Property specifications:**

- Dual-aspect apartment
- Two large double bedrooms and additional study
- Fitted wardrobes in dressing area of main bedroom
- Spacious open plan kitchen/living/dining room

- Villeroy & Boch sanitaryware in the main bedroom en suite and additional shower room
- Large private terrace accessed from living room
- Fitted Nobilia kitchen with handleless units
- Lift access

Please see the village brochure and key facts for further information.