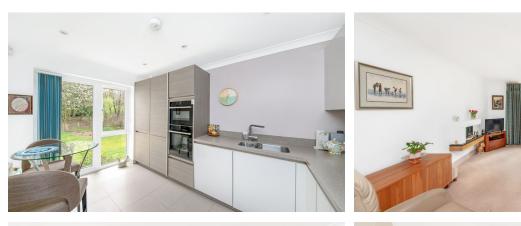

AUDLEY

VILLAGES

This two bedroom apartment has a living/dining space with built in cupboards and drawer space and leads onto a private south facing balcony. There is a separate kitchen with space for a breakfast table, large hallway & guest bathroom. The main bedroom has an en suite shower room and triple built-in wardrobes.

## Property specifications:

- Large hallway
- Main bedroom with en suite bathroom
- Second bedroom with built in wardrobes
- Private south facing balcony
- Integrated Sie Matic kitchen with appliances including fridge/freezer, oven, washing machine/tumble dryer, full size dishwasher and microwave