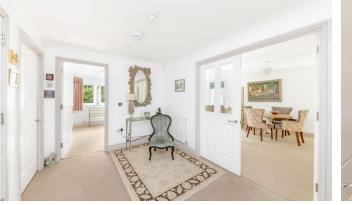

AUDLEY

VILLAGES

This two bedroom apartment has a living/dining space with built in cupboards and drawer space and leads onto a private south facing balcony. There is a separate kitchen with space for a breakfast table, large hallway & guest bathroom. The main bedroom has an en suite shower room and triple built-in wardrobes.

## Property specifications:

- Large hallway
- Main bedroom with en suite bathroom
- Second bedroom with built in wardrobes
- Private south facing balcony
- Integrated Sie Matic kitchen with appliances including fridge/freezer, oven, washing machine/tumble dryer, full size dishwasher and microwave