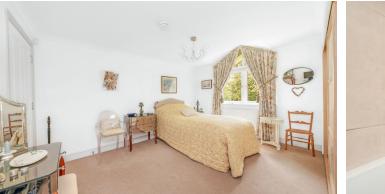

AUDLEY

VILLAGES

This two bedroom apartment has a living/dining space with built in cupboards and drawer space and leads onto a private south facing balcony. There is a separate kitchen with space for a breakfast table, large hallway & guest bathroom. The main bedroom has an en suite shower room and triple built-in wardrobes.

## Property specifications:

- Large hallway
- Main bedroom with en suite bathroom
- Second bedroom with built in wardrobes
- Private south facing balcony
- Integrated Sie Matic kitchen with appliances including fridge/freezer, oven, washing machine/tumble dryer, full size dishwasher and microwave