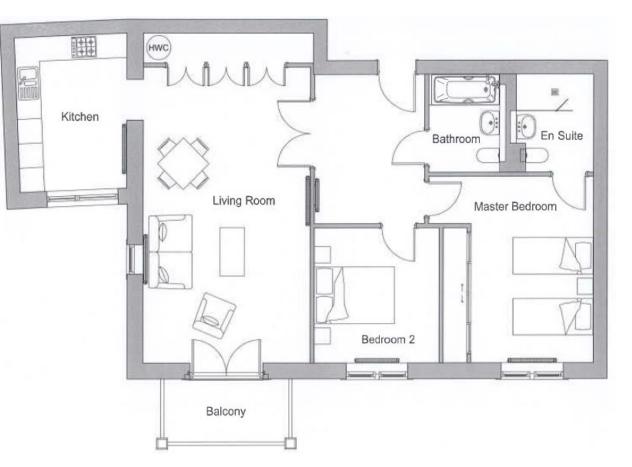

AUDLEY

VILLAGES

This two bedroom apartment has a living/dining space with built in cupboards and drawer space and leads onto a private south facing balcony. There is a separate kitchen with space for a breakfast table, large hallway & guest bathroom. The main bedroom has an en suite shower room and triple built-in wardrobes.

## Property specifications:

- Large hallway
- Main bedroom with en suite bathroom
- Second bedroom with built in wardrobes
- Private south facing balcony
- Integrated Sie Matic kitchen with appliances including fridge/freezer, oven, washing machine/tumble dryer, full size dishwasher and microwave

Viewing by appointment with the sales office. 01943 498 248 clevedonsales@audleyvillages.co.uk

Ben Rhydding, West Yorkshire LS29 8AQ

www.audleyvillages.co.uk

| Internal Measurements     | Metric (m)  | Imperial (ft)  |
|---------------------------|-------------|----------------|
| Living room / Dining room | 8117 x 4137 | 26'8" x 13'7"  |
| Kitchen                   | 3804 x 2794 | 12'6" x 9'2"   |
| Main Bedroom              | 5490 x 3053 | 15'1" × 10'0"  |
| Bedroom Two               | 3328 x 1550 | 10'11" × 10'3" |