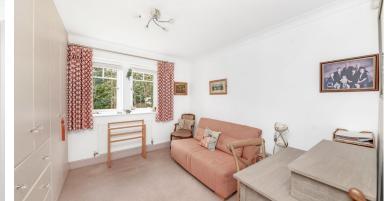

AUDLEY

VILLAGES

This two bedroom apartment has a living/dining space with built in cupboards and drawer space and leads onto a private south facing balcony. There is a separate kitchen with space for a breakfast table, large hallway & guest bathroom. The main bedroom has an en suite shower room and triple built-in wardrobes.

## Property specifications:

- Large hallway
- Main bedroom with en suite bathroom
- Second bedroom with built in wardrobes
- Private south facing balcony
- Integrated Sie Matic kitchen with appliances including fridge/freezer, oven, washing machine/tumble dryer, full size dishwasher and microwave