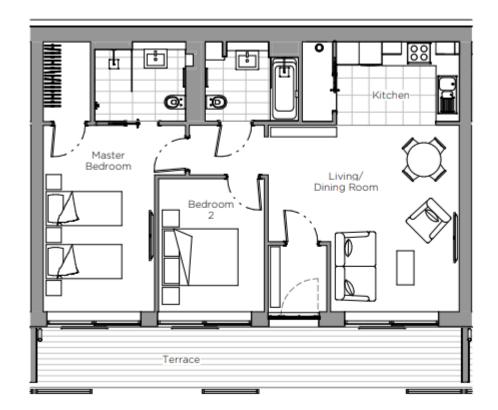

## 2 Hudson Place Two - bedroom bungalow

This modern two-bedroom bungalow is one of just four set within the grounds of St Elphin's Park having patio doors opening onto a terrace and overlooking a delightful communal courtyard area

### **Property specifications**

- Entrance lobby
- Open Plan lounge/dinner/kitchen
- Kitchen fitted with white hi-gloss units and a range of integrated appliances including NEF oven and combination microwave, fridge/freezer, dishwasher and washer dryer
- Main Bedroom with En-suite shower room and built-in walk-in wardrobe,
- Guest bedroom and bathroom.
- Allocated parking space

# 2 Hudson Place

| Internal<br>Measurements | Metric (m)  | Imperial (ft) |
|--------------------------|-------------|---------------|
| Living/Dining Room       | 4.93 x 5.06 | 16'2" x 16'7" |
| Kitchen                  | 2.19 x 3.25 | 7'2" × 10'8"  |
| Main Bedroom             | 4.93 x 2.95 | 16'2" x 9'8"  |
| Bedroom 2                | 3.52 x 2.80 | 11'7" x 9'2"  |

### Total Sq. Ft 828

Built in wardrobes in bedrooms have not been included in the overall dimensions. Maximum measurements shown.

Furniture shown to illustrate possible room layouts and not included in sale. Designs vary according to plot and all details should be checked at the Sales office. March 2024