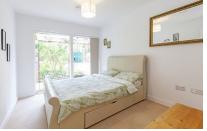

### **Property specifications**

- Entrance lobby
- Open Plan lounge/dinner/kitchen
- Kitchen fitted with white hi-gloss units and a range of integrated appliances including NEF oven and combination microwave, fridge/freezer, dishwasher and washer dryer
- Main Bedroom with En-suite shower room and built-in walk-in wardrobe,
- Guest bedroom and bathroom.
- Allocated parking space