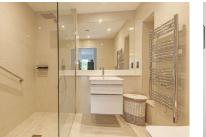

### **Property specifications**

- Entrance lobby
- Open Plan lounge/dinner/kitchen
- Kitchen fitted with white hi-gloss units and a range of integrated appliances including NEF oven and combination microwave, fridge/freezer, dishwasher and washer dryer
- Main Bedroom with En-suite shower room and built-in walk-in wardrobe,
- Guest bedroom and bathroom.
- Allocated parking space