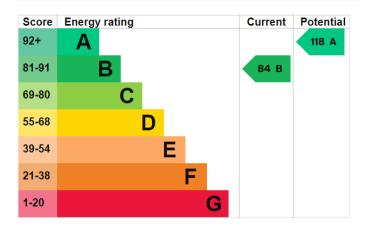

### £365,000 (other fees apply)

Monthly management fee £595.43 Annual ground rent N/A Bistro Credit £88.45

Council Tax Band: D

A deferred management charge applies to this property, please ask the sales team for more information.