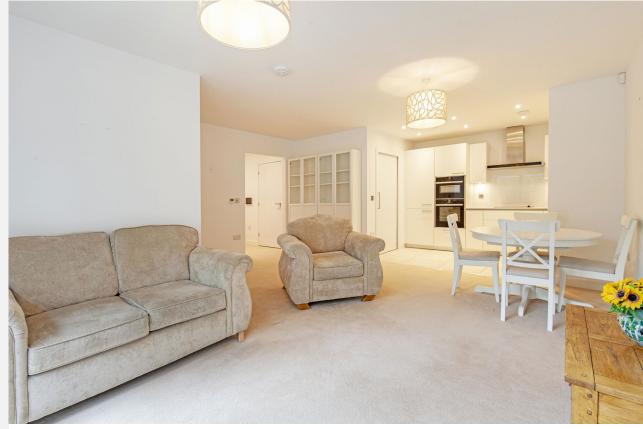

## 2 Hudson Place Two - bedroom bungalow

This modern two-bedroom bungalow is one of just four set within the grounds of St Elphin's Park having patio doors opening onto a terrace and overlooking a delightful communal courtyard area

### **Property specifications**

- Entrance lobby
- Open Plan lounge/dinner/kitchen
- Kitchen fitted with white hi-gloss units and a range of integrated appliances including NEF oven and combination microwave, fridge/freezer, dishwasher and washer dryer
- Main Bedroom with En-suite shower room and built-in walk-in wardrobe,
- Guest bedroom and bathroom.
- Allocated parking space