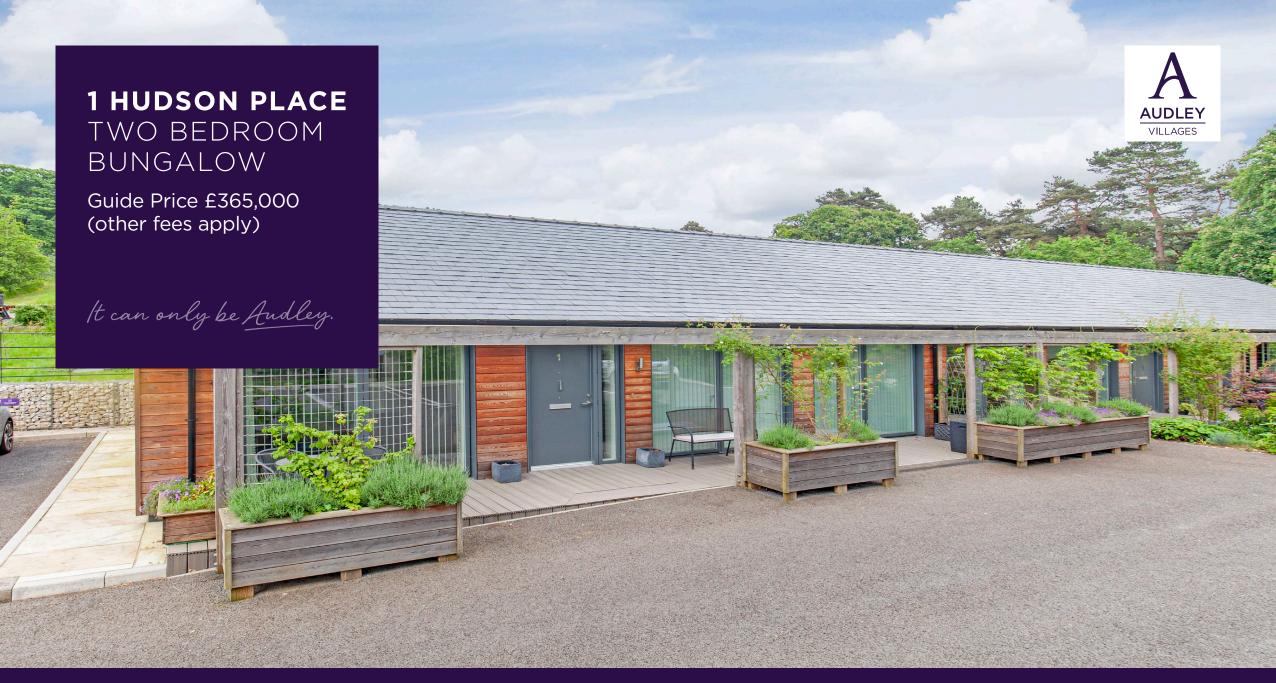

This modern two-bedroom end terraced bungalow is one of just four set within the grounds of St Elphin's Park. It benefits from patio doors opening onto a terrace and overlooks a delightful communal courtyard.

## **Fees**

Monthly management fee: £595.43

Annual ground rent: N/A

Bistro credit: £88.45 Council Tax Band: D

A deferred management charge applies to this property, please ask the sales team for more information.