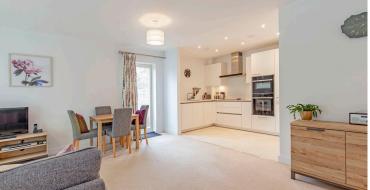

This modern two-bedroom end terraced bungalow is one of just four set within the grounds of St Elphin's Park. It benefits from patio doors opening onto a terrace and overlooks a delightful communal courtyard.

## **Property specifications**

- Entrance lobby
- Open Plan lounge/dinner/kitchen
- Kitchen fitted with white hi-gloss units and a range of integrated appliances including NEF oven and combination microwave, fridge/freezer, dishwasher and washer dryer
- Main Bedroom with En-suite shower room and built-in walk-in wardrobe,
- Guest bedroom and bathroom
- Allocated parking space