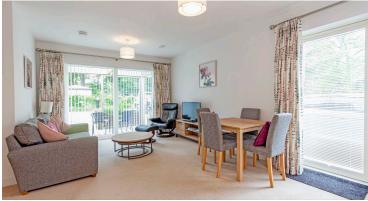

This modern two-bedroom end terraced bungalow is one of just four set within the grounds of St Elphin's Park. It benefits from patio doors opening onto a terrace and overlooks a delightful communal courtyard.

## **Property specifications**

- Entrance lobby
- Open Plan lounge/dinner/kitchen
- Kitchen fitted with white hi-gloss units and a range of integrated appliances including NEF oven and combination microwave, fridge/freezer, dishwasher and washer dryer
- Main Bedroom with En-suite shower room and built-in walk-in wardrobe,
- Guest bedroom and bathroom
- Allocated parking space