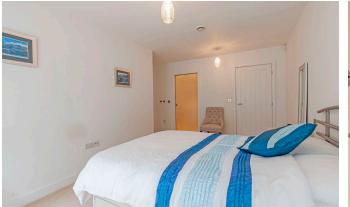

## **Property specifications**

- Entrance lobby
- Open Plan lounge/dinner/kitchen
- Kitchen fitted with white hi-gloss units and a range of integrated appliances including NEF oven and combination microwave, fridge/freezer, dishwasher and washer dryer
- Main Bedroom with En-suite shower room and built-in walk-in wardrobe,
- Guest bedroom and bathroom
- Allocated parking space

Viewing by appointment with the sales office.

01629 733 337

stelphinssales@audleyvillages.co.uk

| Internal Measurements     | Metric (m)  | imperial (ft) |
|---------------------------|-------------|---------------|
| Living room / Dining room | 4.93 x 5.06 | 16'2" x 16'7" |
| Kitchen                   | 2.19 x 3.25 | 7'2" X 10'8"  |
| Main Bedroom              | 4.93 x 2.95 | 16'2" x 9'8"  |
| Bedroom two               | 3.52 x 2.80 | 11'7" x 9'2"  |
| Total Sq Ft 828           |             |               |