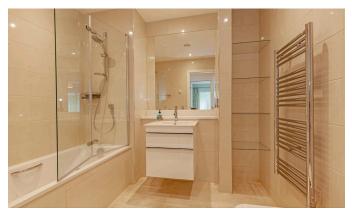

## **Property specifications**

- Entrance lobby
- Open Plan lounge/dinner/kitchen
- Kitchen fitted with white hi-gloss units and a range of integrated appliances including NEF oven and combination microwave, fridge/freezer, dishwasher and washer dryer
- Main Bedroom with En-suite shower room and built-in walk-in wardrobe,
- Guest bedroom and bathroom
- Allocated parking space