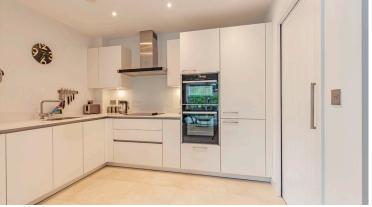

## **Property specifications**

- Entrance lobby
- Open Plan lounge/dinner/kitchen
- Kitchen fitted with white hi-gloss units and a range of integrated appliances including NEF oven and combination microwave, fridge/freezer, dishwasher and washer dryer
- Main Bedroom with En-suite shower room and built-in walk-in wardrobe,
- Guest bedroom and bathroom
- Allocated parking space