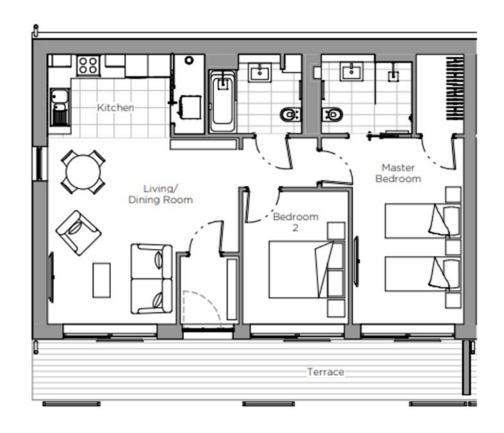

This modern two-bedroom end terraced bungalow is one of just four set within the grounds of St Elphin's Park. It benefits from patio doors opening onto a terrace and overlooks a delightful communal courtyard.

## **Property specifications**

- Entrance lobby
- Open Plan lounge/dinner/kitchen
- Kitchen fitted with white hi-gloss units and a range of integrated appliances including NEF oven and combination microwave, fridge/freezer, dishwasher and washer dryer
- Main Bedroom with En-suite shower room and built-in walk-in wardrobe,
- Guest bedroom and bathroom
- Allocated parking space

Viewing by appointment with the sales office.

01629 733 337

stelphinssales@audleyvillages.co.uk

| Internal Measurements     | Metric (m)  | imperial (ft) |
|---------------------------|-------------|---------------|
| Living room / Dining room | 4.93 x 5.06 | 16'2" x 16'7" |
| Kitchen                   | 2.19 x 3.25 | 7'2" X 10'8"  |
| Main Bedroom              | 4.93 x 2.95 | 16'2" x 9'8"  |
| Bedroom two               | 3.52 x 2.80 | 11'7" x 9'2"  |
| Total Sq Ft 828           |             |               |