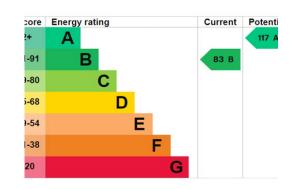

es to this property, please ask the sales team for more information.

Viewing by appointment with the sales office.

01629 733 337

stelphinssales@audleyvillages.co.uk













| Internal Measurements     | Metric (m)  | imperial (ft) |
|---------------------------|-------------|---------------|
| Living room / Dining room | 4.93 x 5.06 | 16'2" x 16'7" |
| Kitchen                   | 2.19 x 3.25 | 7'2" X 10'8"  |
| Main Bedroom              | 4.93 x 2.95 | 16'2" x 9'8"  |
| Bedroom two               | 3.52 x 2.80 | 11'7" x 9'2"  |
| Total Sq Ft 828           |             |               |

Built in wardrobes in bedrooms have not been included in the overall dimensions. Maximum measurements shown.

Furniture shown to illustrate possible room layouts and not included in sale. May 2024