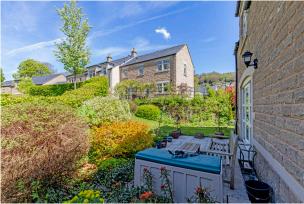

#### **Property specifications**

- Spacious living room benefitting from patio doors opening onto the terrace.
- Ground floor bedroom currently being used as an office.
- Ground floor guest bathroom.
- Fitted kitchen with integrated appliances including, fridge/freezer, washer/dryer slimline dishwasher, microwave and oven.
- Dual aspect first floor bedroom with built in wardrobes and Juliet balcony.
- En-Suite bathroom comprising bath with shower over, wash hand basin, low flush WC and a separate shower cubicle.
- Allocated parking space.