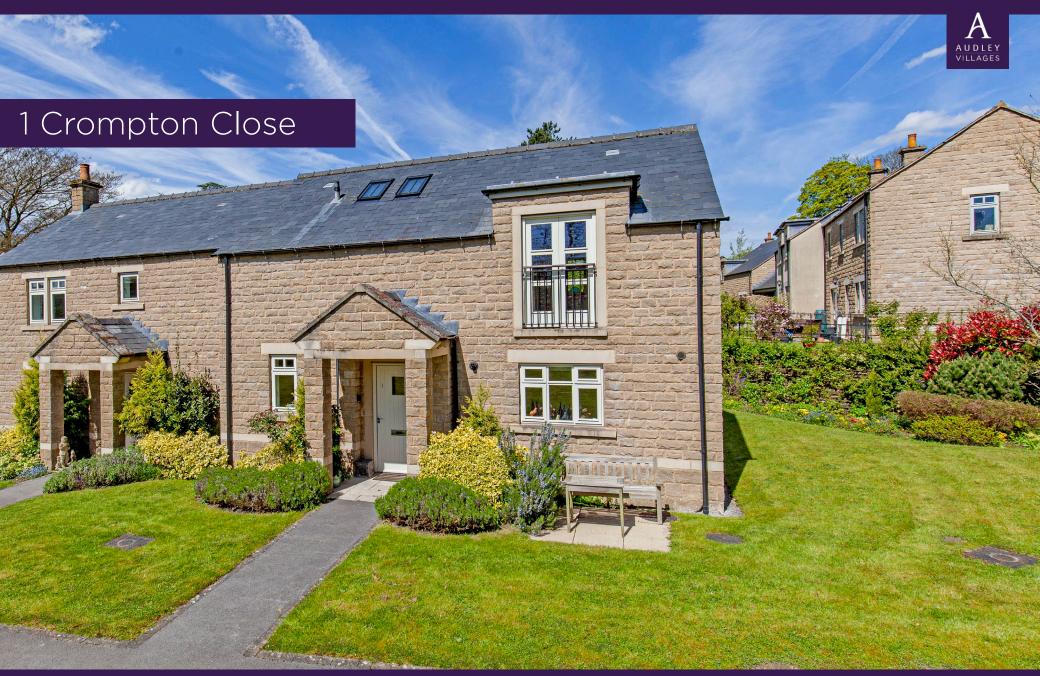

# **1 Crompton Close**

### Two-bedroom cottage

A delightful two bedroomed semi-detached cottage with far reaching views over the Derbyshire countryside.

#### **Property specifications**

- Spacious living room benefitting from patio doors opening onto the terrace.
- Ground floor bedroom currently being used as an office.
- Ground floor guest bathroom.
- Fitted kitchen with integrated appliances including, fridge/freezer, washer/dryer slimline dishwasher, microwave and oven.
- Dual aspect first floor bedroom with built in wardrobes and Juliet balcony.
- En-Suite bathroom comprising bath with shower over, wash hand basin, low flush WC and a separate shower cubicle.
- Allocated parking space.