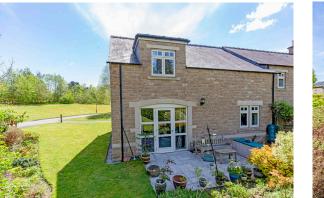

#### **Property specifications**

- Spacious living room benefitting from patio doors opening onto the terrace.
- Ground floor bedroom currently being used as an office.
- Ground floor guest bathroom.
- Fitted kitchen with integrated appliances including, fridge/freezer, washer/dryer slimline dishwasher, microwave and oven.
- Dual aspect first floor bedroom with built in wardrobes and Juliet balcony.
- En-Suite bathroom comprising bath with shower over, wash hand basin, low flush WC and a separate shower cubicle.
- Allocated parking space.