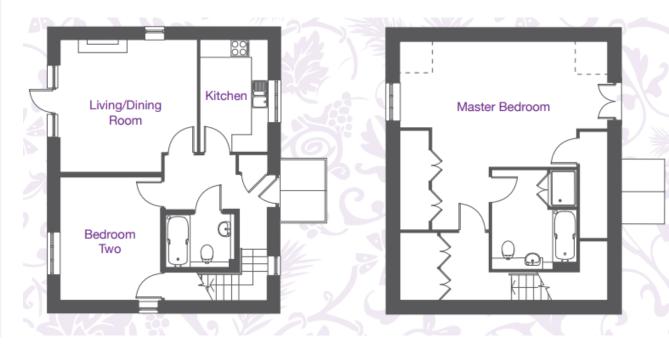

# **1 Crompton Close**

### Two-bedroom cottage

A delightful two bedroomed semi-detached cottage with far reaching views over the Derbyshire countryside.

#### **Property specifications**

- Spacious living room benefitting from patio doors opening onto the terrace.
- Ground floor bedroom currently being used as an office.
- Ground floor guest bathroom.
- Fitted kitchen with integrated appliances including, fridge/freezer, washer/dryer slimline dishwasher, microwave and oven.
- Dual aspect first floor bedroom with built in wardrobes and Juliet balcony.
- En-Suite bathroom comprising bath with shower over, wash hand basin, low flush WC and a separate shower cubicle.
- Allocated parking space.

# **1 Crompton Close**

| Internal<br>Measurements | Metric (m)  | Imperial (ft) |
|--------------------------|-------------|---------------|
| Living/Dining Room       | 4.35 x 4.50 | 14'5" x 14'9" |
| Kitchen                  | 3.65 x 2.30 | 12'0" x 7'4"  |
| Main Bedroom             | 6.20 x 6.80 | 20'5" x 22'5" |
| Bedroom 2                | 2.99 x 2.68 | 9'10" x 8'9"  |

Built in wardrobes in bedrooms have not been included in the overall dimensions. Maximum measurements shown.

| Score | Energy rating | Current | Potential |
|-------|---------------|---------|-----------|
| 92+   | Α             |         |           |
| 81-91 | B             |         | 86 B      |
| 69-80 | С             | 77 C    |           |
| 55-68 | D             |         |           |
| 39-54 | E             |         |           |
| 21-38 | F             |         |           |
| 1-20  | G             |         |           |