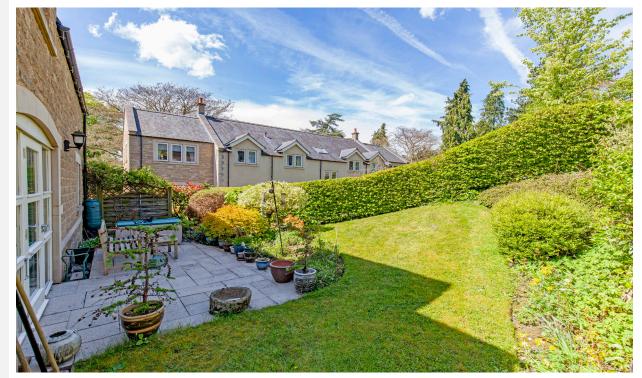

#### **Property specifications**

- Spacious living room benefitting from patio doors opening onto the terrace.
- Ground floor bedroom currently being used as an office.
- Ground floor guest bathroom.
- Fitted kitchen with integrated appliances including, fridge/freezer, washer/dryer slimline dishwasher, microwave and oven.
- Dual aspect first floor bedroom with built in wardrobes and Juliet balcony.
- En-Suite bathroom comprising bath with shower over, wash hand basin, low flush WC and a separate shower cubicle.
- Allocated parking space.