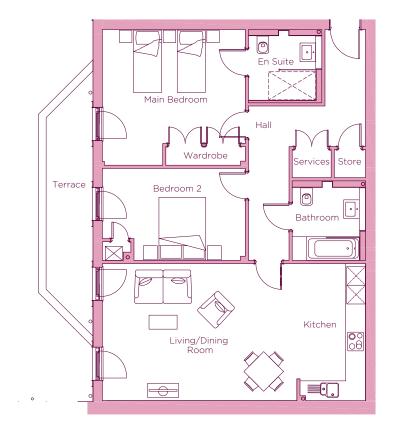

## THE LAYOUT

## 12 Pembroke Court, Plot 52. Audley Cooper's Hill, Cooper's Hill Lane, Englefield Green, Surrey TW20 OLJ

| Internal Measurements | Metric (m)  | Imperial (ft) |
|-----------------------|-------------|---------------|
| Living/dining room    | 6.24 x 4.39 | 20'6" x 14'5" |
| Kitchen               | 4.39 x 2.10 | 14'5" x 6'11" |
| Main bedroom          | 4.58 x 4.35 | 15'0" x 14'3" |
| Bedroom 2             | 4.58 x 2.95 | 15'0" x 9'8"  |
| Terrace (approx)      | 5.50 x 1.50 | 18'1" x 4'11" |

These floor plans are illustrative and for marketing purposes only. Maximum measurements are shown with longer dimension quoted first. Dimensions are quoted for the main area of the room only. Built-in wardrobes not included in the overall room dimensions. Furniture shown to illustrate possible room layouts and not included in sale. Designs vary according to plot. All details should be checked at the Sales Office. October 2018.