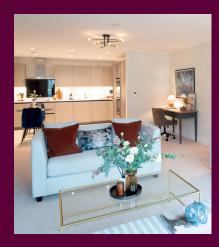

## **Property specifications:**

- Two double bedrooms
- Located in Pembroke Court
- Superb living/dining room with an open plan feel
- Luxury SieMatic kitchen with integrated appliances

- Private terrace
- En suite shower room and second bathroom with Villeroy & Boch sanitaryware
- Lift access
- Available for rent