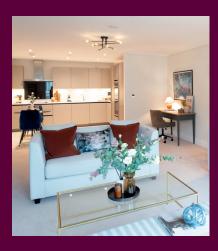

## **Property specifications:**

- Two double bedrooms
- Located in Pembroke Court
- Superb living/dining room with an open plan feel
- Luxury SieMatic kitchen with integrated appliances

- Private balcony
- En suite shower room and second bathroom with Villeroy & Boch sanitaryware
- Lift access
- Available for rent