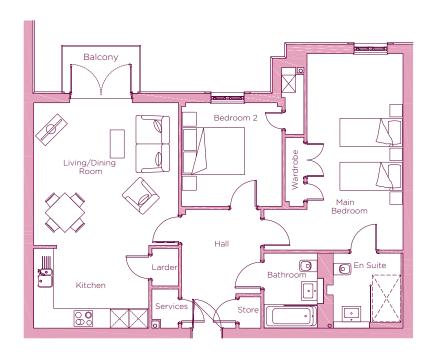

## THE LAYOUT

16 Pembroke Court, Plot 56. Audley Cooper's Hill, Cooper's Hill Lane, Englefield Green, Surrey TW20 OLJ

| Internal Measurements | Metric (m)  | Imperial (ft)  |
|-----------------------|-------------|----------------|
| Living/dining room    | 4.63 x 4.56 | 15'2" x 15'0"  |
| Kitchen               | 3.68 x 2.55 | 12'1" x 8'4"   |
| Main bedroom          | 6.29 x 3.07 | 20'8" x 10'1"  |
| Bedroom 2             | 3.31 x 3.21 | 10'10" x 10'7" |
| Balcony (approx)      | 2.47 x 1.51 | 8'1" x 4'11"   |

These floor plans are illustrative and for marketing purposes only. Maximum measurements are shown with longer dimension quoted first. Dimensions are quoted for the main area of the room only. Built-in wardrobes not included in the overall room dimensions. Furniture shown to illustrate possible room layouts and not included in sale. Designs vary according to plot. All details should be checked at the Sales Office. October 2018.