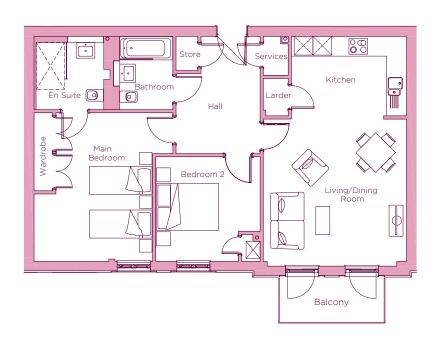

## THE LAYOUT

## 19 Pembroke Court, Plot 59. Audley Cooper's Hill, Cooper's Hill Lane, Englefield Green, Surrey TW20 OLJ

| Internal Measurements | Metric (m)  | Imperial (ft) |
|-----------------------|-------------|---------------|
| Living/dining room    | 4.71 x 4.59 | 15'6" x 15'1" |
| Kitchen               | 3.69 x 2.55 | 12'1" x 8'4"  |
| Main bedroom          | 4.76 x 3.80 | 15'8" x 12'6" |
| Bedroom 2             | 3.35 x 3.34 | 11'0" x 11'0" |
| Balcony (approx)      | 3.34 x 1.49 | 11'0" x 4'11" |

These floor plans are illustrative and for marketing purposes only. Maximum measurements are shown with longer dimension quoted first. Dimensions are quoted for the main area of the room only. Built-in wardrobes not included in the overall room dimensions. Furniture shown to illustrate possible room layouts and not included in sale. Designs vary according to plot. All details should be checked at the Sales Office. October 2018.