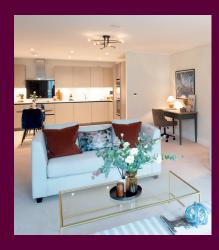

## **Property specifications:**

- Two double bedrooms
- Located in Pembroke Court
- Superb living/dining room with an open plan feel
- Luxury SieMatic kitchen with integrated appliances

- Private balcony
- En suite shower room and second bathroom with Villeroy & Boch sanitaryware
- Lift access
- Available for rent

Please see the village brochure and key facts for further information.

Images for illustration purposes only.