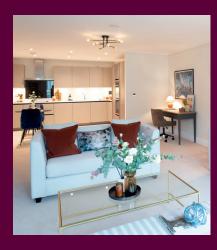

## **Property specifications:**

- Two double bedrooms
- Located in Pembroke Court
- Superb living/dining room with an open plan feel
- Luxury SieMatic kitchen with integrated appliances

- Private balcony
- En suite shower room and second bathroom with Villeroy & Boch sanitaryware
- Lift access
- Available for rent

Please see the village brochure and key facts for further information.

Images for illustration purposes only.