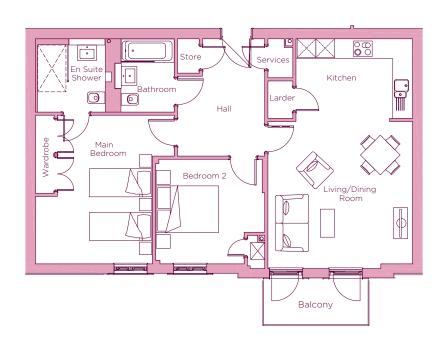

## THE LAYOUT

## 29 Pembroke Court, Plot 69. Audley Cooper's Hill, Cooper's Hill Lane, Englefield Green, Surrey TW20 OLJ

| Internal Measurements | Metric (m)  | Imperial (ft) |
|-----------------------|-------------|---------------|
| Living/dining room    | 4.64 x 4.56 | 15'3" x 15'0" |
| Kitchen               | 3.74 x 2.55 | 12'3" x 8'4"  |
| Main bedroom          | 4.76 x 3.75 | 15'8" x 12'4" |
| Bedroom 2             | 3.50 x 3.35 | 11'6" x 11'0" |
| Balcony (approx)      | 3.34 x 1.49 | 11'0" x 4'11" |

These floor plans are illustrative and for marketing purposes only. Maximum measurements are shown with longer dimension quoted first. Dimensions are quoted for the main area of the room only. Built-in wardrobes not included in the overall room dimensions. Furniture shown to illustrate possible room layouts and not included in sale. Designs vary according to plot. All details should be checked at the Sales Office. October 2018.