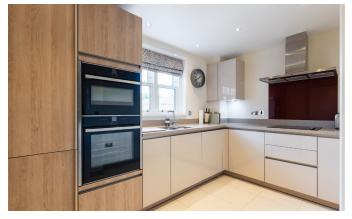

This spacious two bedroom apartment is located on the first floor of Brunswick House. It is close to all the central village amenities and has it's own balcony, overlooking a small courtyard garden.

There are two double bedrooms, the main bedroom having double built-in wardrobes, an en suite shower room and there is a separate guest bathroom with full size bath, both with Villeroy & Boch sanitaryware. The modern SieMatic kitchen has integrated appliances and room for a breakfast table.

## Property specifications:

- Prime location on the first floor close to all the main facilities, with lift access
- Spacious living room with double French doors leading to private balcony overlooking a quiet courtyard garden
- En suite shower room in the main bedroom
- Second double bedroom / multi-function room and a separate guest bathroom
- SieMatic kitchen with integrated appliances including fridge freezer, dishwasher, oven, hob, microwave oven, and a washer dryer
- Spacious Hallway with two good sized storage cupboards
- Underfloor heating
- Car Parking Space available if required