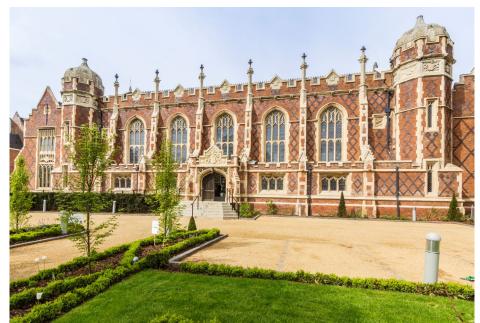

This spacious two bedroom apartment is located on the first floor of Brunswick House. It is close to all the central village amenities and has it's own balcony, overlooking a small courtyard garden.

There are two double bedrooms, the main bedroom having double built-in wardrobes, an en suite shower room and there is a separate guest bathroom with full size bath, both with Villeroy & Boch sanitaryware. The modern SieMatic kitchen has integrated appliances and room for a breakfast table.

## Property specifications:

- Prime location on the first floor close to all the main facilities, with lift access
- Spacious living room with double French doors leading to private balcony overlooking a quiet courtyard garden
- En suite shower room in the main bedroom
- Second double bedroom / multi-function room and a separate guest bathroom
- SieMatic kitchen with integrated appliances including fridge freezer, dishwasher, oven, hob, microwave oven, and a washer dryer
- Spacious Hallway with two good sized storage cupboards
- Underfloor heating
- Car Parking Space available if required