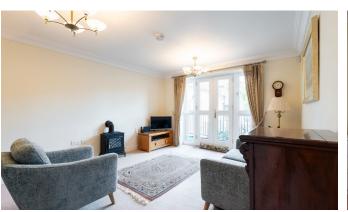

This spacious two bedroom apartment is located on the first floor of Brunswick House. It is close to all the central village amenities and has it's own balcony, overlooking a small courtyard garden.

There are two double bedrooms, the main bedroom having double built-in wardrobes, an en suite shower room and there is a separate guest bathroom with full size bath, both with Villeroy & Boch sanitaryware. The modern SieMatic kitchen has integrated appliances and room for a breakfast table.

## Property specifications:

- Prime location on the first floor close to all the main facilities, with lift access
- Spacious living room with double French doors leading to private balcony overlooking a quiet courtyard garden
- En suite shower room in the main bedroom
- Second double bedroom / multi-function room and a separate guest bathroom
- SieMatic kitchen with integrated appliances including fridge freezer, dishwasher, oven, hob, microwave oven, and a washer dryer
- Spacious Hallway with two good sized storage cupboards
- Underfloor heating
- Car Parking Space available if required