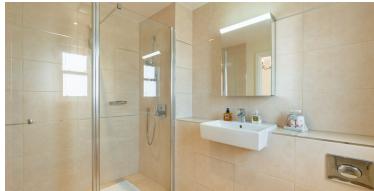

This spacious two bedroom apartment is located on the first floor of Brunswick House. It is close to all the central village amenities and has it's own balcony, overlooking a small courtyard garden.

There are two double bedrooms, the main bedroom having double built-in wardrobes, an en suite shower room and there is a separate guest bathroom with full size bath, both with Villeroy & Boch sanitaryware. The modern SieMatic kitchen has integrated appliances and room for a breakfast table.

## Property specifications:

- Prime location on the first floor close to all the main facilities, with lift access
- Spacious living room with double French doors leading to private balcony overlooking a quiet courtyard garden
- En suite shower room in the main bedroom
- Second double bedroom / multi-function room and a separate guest bathroom
- SieMatic kitchen with integrated appliances including fridge freezer, dishwasher, oven, hob, microwave oven, and a washer dryer
- Spacious Hallway with two good sized storage cupboards
- Underfloor heating
- Car Parking Space available if required