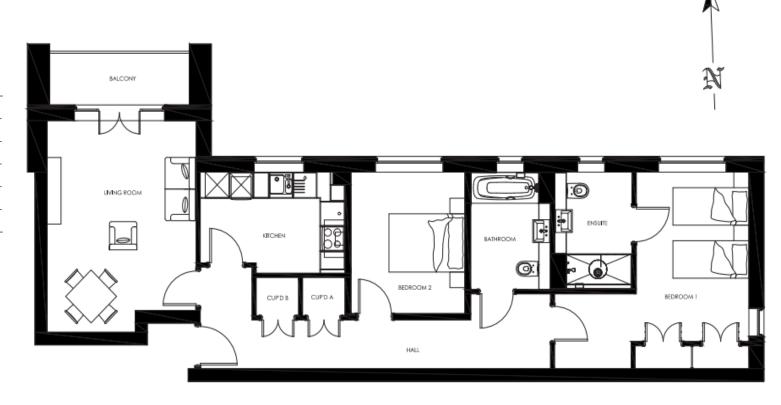

Viewing by appointment with the sales office.

01926 339 484

binswoodsales@audleyvillages.co.uk

| Internal Measurements               | Metric (m)  | Imperial (ft)  |
|-------------------------------------|-------------|----------------|
| Living room / Dining room           | 5.09 X 3.74 | 16′8″ X 12′3″  |
| Kitchen                             | 3.63 X 2.43 | 11′11′′ X 8′0″ |
| Main Bedroom                        | 4.07 X 2.82 | 13'4 X 9'3''   |
| Bedroom two                         | 3.40 X 2.85 | 11'2" X 9'4"   |
| Overall Sq Ft excluding Balcony 898 |             |                |

Built in wardrobes in bedrooms have not been included in the overall dimensions. Maximum measurements shown.

Furniture shown to illustrate possible room layouts and not included in sale. July 2024