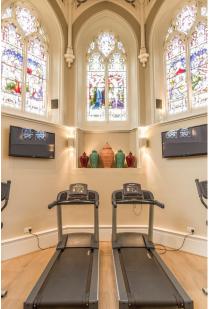

## Property specifications:

- Prime location on the first floor close to all the main facilities, with lift access
- Spacious living room with double French doors leading to private balcony overlooking a quiet courtyard garden
- En suite shower room in the main bedroom
- Second double bedroom / multi-function room and a separate guest bathroom
- SieMatic kitchen with integrated appliances including fridge freezer, dishwasher, oven, hob, microwave oven, and a washer dryer
- Spacious Hallway with two good sized storage cupboards
- Underfloor heating
- Car Parking Space available if required