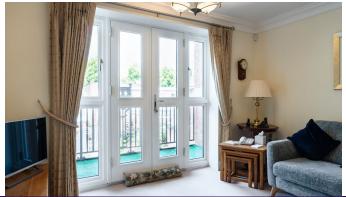

## Property specifications:

- Prime location on the first floor close to all the main facilities, with lift access
- Spacious living room with double French doors leading to private balcony overlooking a quiet courtyard garden
- En suite shower room in the main bedroom
- Second double bedroom / multi-function room and a separate guest bathroom
- SieMatic kitchen with integrated appliances including fridge freezer, dishwasher, oven, hob, microwave oven, and a washer dryer
- Spacious Hallway with two good sized storage cupboards
- Underfloor heating
- Car Parking Space available if required