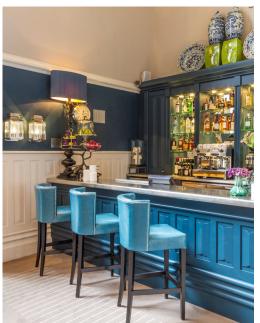

This spacious two bedroom apartment is located on the first floor of Brunswick House. It is close to all the central village amenities and has it's own balcony, overlooking a small courtyard garden.

There are two double bedrooms, the main bedroom having double built-in wardrobes, an en suite shower room and there is a separate guest bathroom with full size bath, both with Villeroy & Boch sanitaryware. The modern SieMatic kitchen has integrated appliances and room for a breakfast table.

## Property specifications:

- Prime location on the first floor close to all the main facilities, with lift access
- Spacious living room with double French doors leading to private balcony overlooking a quiet courtyard garden
- En suite shower room in the main bedroom
- Second double bedroom / multi-function room and a separate guest bathroom
- SieMatic kitchen with integrated appliances including fridge freezer, dishwasher, oven, hob, microwave oven, and a washer dryer
- Spacious Hallway with two good sized storage cupboards
- Underfloor heating
- Car Parking Space available if required