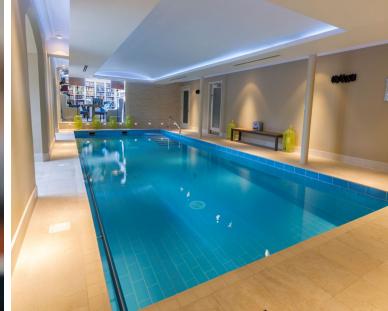

## Property specifications:

- Prime location on the first floor close to all the main facilities, with lift access
- Spacious living room with double French doors leading to private balcony overlooking a quiet courtyard garden
- En suite shower room in the main bedroom
- Second double bedroom / multi-function room and a separate guest bathroom
- SieMatic kitchen with integrated appliances including fridge freezer, dishwasher, oven, hob, microwave oven, and a washer dryer
- Spacious Hallway with two good sized storage cupboards
- Underfloor heating
- Car Parking Space available if required