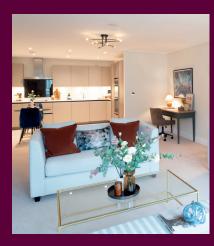

#### **Property specifications:**

- Two double bedrooms
- Located in Mowbray Hall
- Superb living/dining room with an open plan feel
- Luxury SieMatic kitchen with integrated appliances

- Private terrace
- En suite shower room and second bathroom with Villeroy & Boch sanitaryware
- Lift access
- Available for rent