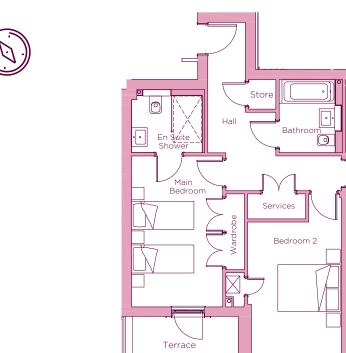

# THE LAYOUT

## 3 Mowbray Hall, Plot 14. Audley Cooper's Hill, Cooper's Hill Lane, Englefield Green, Surrey TW20 OLJ

| Internal Measurements | Metric (m)  | Imperial (ft) |  |
|-----------------------|-------------|---------------|--|
| Living/dining room    | 6.76 x 3.70 | 22'2" x 12'2" |  |
| Kitchen               | 3.74 x 2.35 | 12'3" x 7'8"  |  |
| Main bedroom          | 4.84 x 2.92 | 15'11" x 9'7" |  |
| Bedroom 2             | 4.63 x 2.89 | 15'3" x 9'6"  |  |
| Terrace (approx)      | 3.40 x 1.52 | 11'2" x 5'0"  |  |

000

Kitchen

Living/Dining Room

These floor plans are illustrative and for marketing purposes only. Maximum measurements are shown with longer dimension quoted first. Dimensions are quoted for the main area of the room only. Built-in wardrobes not included in the overall room dimensions. Furniture shown to illustrate possible room layouts and not included in sale. Designs vary according to plot. All details should be checked at the Sales Office. October 2018.