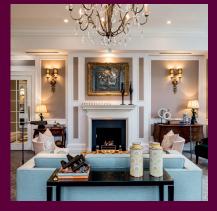

#### **Property specifications:**

- Two double bedrooms
- Located in Mowbray Hall
- Superb living/dining room with an open plan feel
- Luxury SieMatic kitchen with integrated appliances

- Private terrace
- En suite shower room and second bathroom with Villeroy & Boch sanitaryware
- Lift access
- Available for rent

Please see the village brochure and key facts for further information.

Images for illustration purposes only.