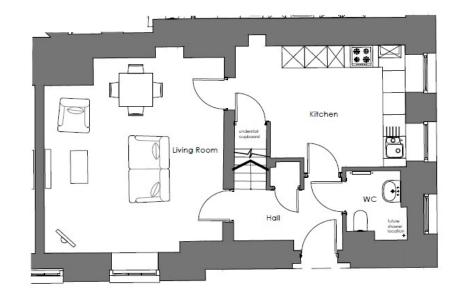

Audley Mote House Nr Bearsted, Kent, ME15 8NQ www.audleyvillages.co.uk 01622 737 279

This charming and spacious grade two listed two bedroom cottage has a prime location, set within a courtyard a stones throw from the main house and all the facilities on offer. The main bedroom boasts built in wardrobes and accessible eaves storage along with an ensuite shower room.

The first floor also encompasses a second bedroom and a separate bathroom with Villeroy & Boch sanitaryware. On the ground floor there is a modern SieMatic kitchen with integrated appliances and direct access to the living/dining room, as well as a downstairs W.C.

## **Property specifications:**

- Prime location within easy access to all facilities
- Main bedroom with ensuite shower room
- Second bedroom, separate bathroom and a guest WC
- Allocated permitted parking space
- SieMatic kitchen with integrated appliances including fridge freezer, dishwasher, oven, hob, microwave oven, and a washer dryer
- Large south facing patio area

Viewing by appointment with the sales office.

01622 737 279

motesales@audleyvillages.co.uk

| Internal Measurements     | Metric (m)  | Imperial (ft)   |
|---------------------------|-------------|-----------------|
| Living room / Dining room | 5.34 X 4.76 | 17'6" X 15'7"   |
| Kitchen                   | 4.52 X 3.33 | 14'10" X 10'11" |
| Main Bedroom              | 5.04 X 3.48 | 16'6" X 11'5"   |
| Bedroom two               | 3.65 X 2.62 | 12' X 8'7"      |
| Bathroom                  | 2.61 X 1.87 | 8'7" X 6'2"     |