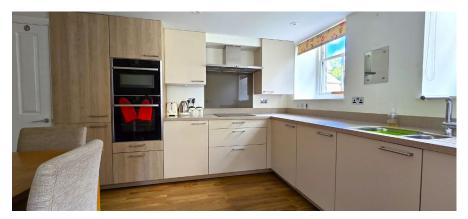

The first floor also encompasses a second bedroom and a separate bathroom with Villeroy & Boch sanitaryware. On the ground floor there is a modern SieMatic kitchen with integrated appliances and direct access to the living/dining room, as well as a downstairs W.C.

## **Property specifications:**

- Prime location within easy access to all facilities
- Main bedroom with ensuite shower room
- Second bedroom, separate bathroom and a guest WC
- Allocated permitted parking space
- SieMatic kitchen with integrated appliances including fridge freezer, dishwasher, oven, hob, microwave oven, and a washer dryer
- Large south facing patio area