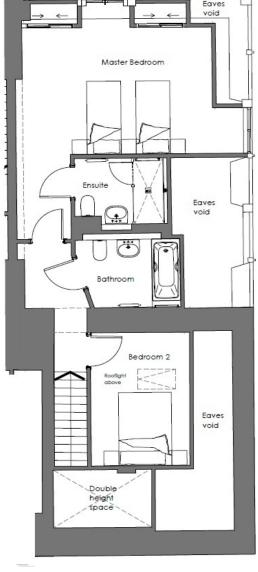

Audley Mote House Nr Bearsted, Kent, ME15 8NQ www.audleyvillages.co.uk 01622 737 279

This charming and spacious grade two listed two bedroom cottage has a prime location, set within a courtyard a stones throw from the main house and all the facilities on offer. The main bedroom boasts built in wardrobes and accessible eaves storage along with an ensuite shower room.

The first floor also encompasses a second bedroom and a separate bathroom with Villeroy & Boch sanitaryware. On the ground floor there is a modern SieMatic kitchen with integrated appliances and direct access to the living/dining room, as well as a downstairs W.C.

## **Property specifications:**

- Prime location within easy access to all facilities
- Main bedroom with ensuite shower room
- Second bedroom, separate bathroom and a guest WC
- Allocated permitted parking space
- SieMatic kitchen with integrated appliances including fridge freezer, dishwasher, oven, hob, microwave oven, and a washer dryer
- Large south facing patio area

Viewing by appointment with the sales office.

01622 737 279

motesales@audleyvillages.co.uk

| Internal Measurements     | Metric (m)  | Imperial (ft)   |
|---------------------------|-------------|-----------------|
| Living room / Dining room | 5.34 X 4.76 | 17'6" X 15'7"   |
| Kitchen                   | 4.52 X 3.33 | 14'10" X 10'11" |
| Main Bedroom              | 5.04 X 3.48 | 16'6" X 11'5"   |
| Bedroom two               | 3.65 X 2.62 | 12' X 8'7"      |
| Bathroom                  | 2.61 X 1.87 | 8'7" X 6'2"     |