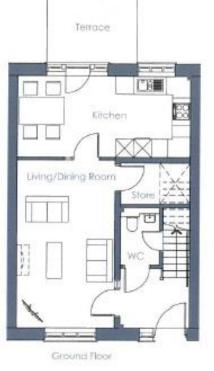

## 12 LIME TREE COURT TWO BEDROOM COTTAGE

Guide Price £749,950 (other fees apply)

It can only be Andley.

1.1

This very well appointed cottage has been recently updated to include new flooring and re decoration throughout. Inside, the property includes a living room that leads onto a sizeable modern kitchen diner, two generous double bedrooms with an en suite shower room to the main bedroom, a separate bathroom and a ground floor cloakroom. Furthermore, the property enjoys access to an appealing outdoor terrace that is complimented with an open greenery aspect.

## **Property specifications:**

- Well-presented cottage
- Access to outdoor terrace backing onto open greenery
- Two double bedrooms
- Siematic fitted Kitchen featuring integrated appliances comprising electric fan oven, microwave grill, fridge freezer, dishwasher, washer dryer and ceramic halogen hob.
- En suite shower room to main bedroom and separate bathroom
- Ground floor cloakroom and understairs walk in cupboard

Viewing by appointment with the sales office. 01488 682 100 inglewoodsales@audleyvillages.co.uk

| Internal Measurements | Metric (m)  | Imperial (ft)  |
|-----------------------|-------------|----------------|
| Living room           | 5.54 X 3.24 | 18'1" x 10'8"  |
| Kitchen diner         | 5.74 X 2.69 | 18'10" x 8'10" |
| Main Bedroom          | 3.90 X 3.36 | 12'10 x 11'    |
| Bedroom two           | 3.50 X 3.36 | 11'6" x 11'    |