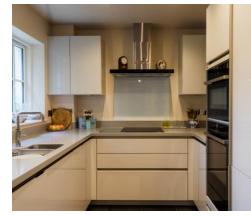

## **Property specifications:**

- Well-presented cottage
- Access to outdoor terrace backing onto open greenery
- Two double bedrooms
- Siematic fitted Kitchen featuring integrated appliances comprising electric fan oven, microwave grill, fridge freezer, dishwasher, washer dryer and ceramic halogen hob.
- En suite shower room to main bedroom and separate bathroom
- Ground floor cloakroom and understairs walk in cupboard