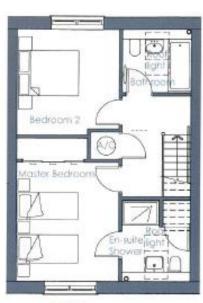

## 12 LIME TREE COURT TWO BEDROOM COTTAGE

Guide Price £749,950 (other fees apply)

It can only be Andley.

1.1

This very well appointed cottage has been recently updated to include new flooring and re decoration throughout. Inside, the property includes a living room that leads onto a sizeable modern kitchen diner, two generous double bedrooms with an en suite shower room to the main bedroom, a separate bathroom and a ground floor cloakroom. Furthermore, the property enjoys access to an appealing outdoor terrace that is complimented with an open greenery aspect.

## **Property specifications:**

- Well-presented cottage
- Access to outdoor terrace backing onto open greenery
- Two double bedrooms
- Siematic fitted Kitchen featuring integrated appliances comprising electric fan oven, microwave grill, fridge freezer, dishwasher, washer dryer and ceramic halogen hob.
- En suite shower room to main bedroom and separate bathroom
- Ground floor cloakroom and understairs walk in cupboard

Viewing by appointment with the sales office. 01488 682 100 inglewoodsales@audleyvillages.co.uk

| Internal Measurements | Metric (m)  | Imperial (ft)  |
|-----------------------|-------------|----------------|
| Living room           | 5.54 X 3.24 | 18'1" x 10'8"  |
| Kitchen diner         | 5.74 X 2.69 | 18'10" x 8'10" |
| Main Bedroom          | 3.90 X 3.36 | 12'10 x 11'    |
| Bedroom two           | 3.50 X 3.36 | 11'6" x 11'    |