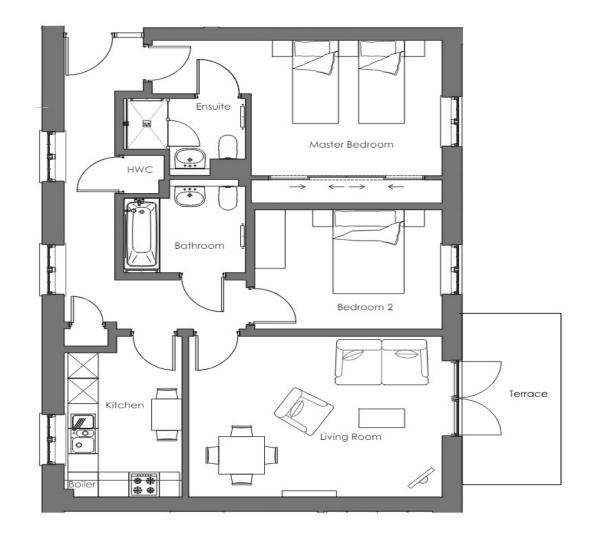

## 6 WOODVILLE COURT TWO BEDROOM APARTMENT

Guide Price £405,000 (other fees apply)

It can only be Andley.

Audley Mote House

www.audleyvillages.co.uk

01622 737 279

A spacious, ground floor, dual-aspect apartment with two double bedrooms boasting new carpets and having been completely decorated.

The main bedroom benefits from an en suite shower room and fitted wardrobes and there is an additional bathroom accessed via the hallway. The separate SieMatic kitchen includes built in appliances and the light and airy living room features a fireplace and patio doors leading to a walled patio area.

## **Property specifications:**

- Main bedroom with en suite and built-in wardrobes
- Spacious living/dining room with walled patio area
- South facing aspect to living room
- Freshly decorated with new carpets
- Permitted parking space
- Close proximity to Main House facilities
- Fully integrated SieMatic kitchen with a single oven and microwave grill combined, hob, washing machine and dishwasher

Viewing by appointment with the sales office. 01622 737 279 motesales@audleyvillages.co.uk

www.audleyvillages.co.uk

| Metric (m)  | Imperial (ft)                                            |
|-------------|----------------------------------------------------------|
| 4.99 X 3.84 | 16'5" X 12'7"                                            |
| 3.84 X 2.33 | 12'7" X 7'8"                                             |
| 3.76 X 3.25 | 12'4" X 10'8"                                            |
| 3.69 X 2.85 | 12'1" X 9'4"                                             |
| 2.40 x 2.06 | 7'10" X 6'9"                                             |
|             | 4.99 X 3.84<br>3.84 X 2.33<br>3.76 X 3.25<br>3.69 X 2.85 |

Built in wardrobes in bedrooms have not been included in the overall dimensions. Maximum measurements shown.

Furniture shown to illustrate possible room layouts and not included in sale. July 2024

Audley Mote House