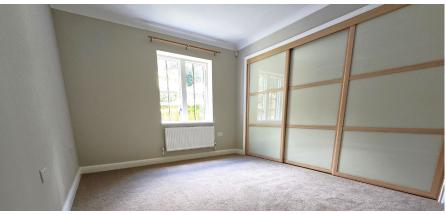

The main bedroom benefits from an en suite shower room and fitted wardrobes and there is an additional bathroom accessed via the hallway. The separate SieMatic kitchen includes built in appliances and the light and airy living room features a fireplace and patio doors leading to a walled patio area.

## **Property specifications:**

- Main bedroom with en suite and built-in wardrobes
- Spacious living/dining room with walled patio area
- South facing aspect to living room
- Freshly decorated with new carpets
- Permitted parking space
- Close proximity to Main House facilities
- Fully integrated SieMatic kitchen with a single oven and microwave grill combined, hob, washing machine and dishwasher