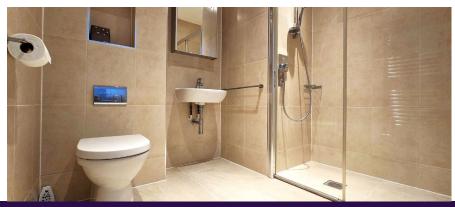

The main bedroom benefits from an en suite shower room and fitted wardrobes and there is an additional bathroom accessed via the hallway. The separate SieMatic kitchen includes built in appliances and the light and airy living room features a fireplace and patio doors leading to a walled patio area.