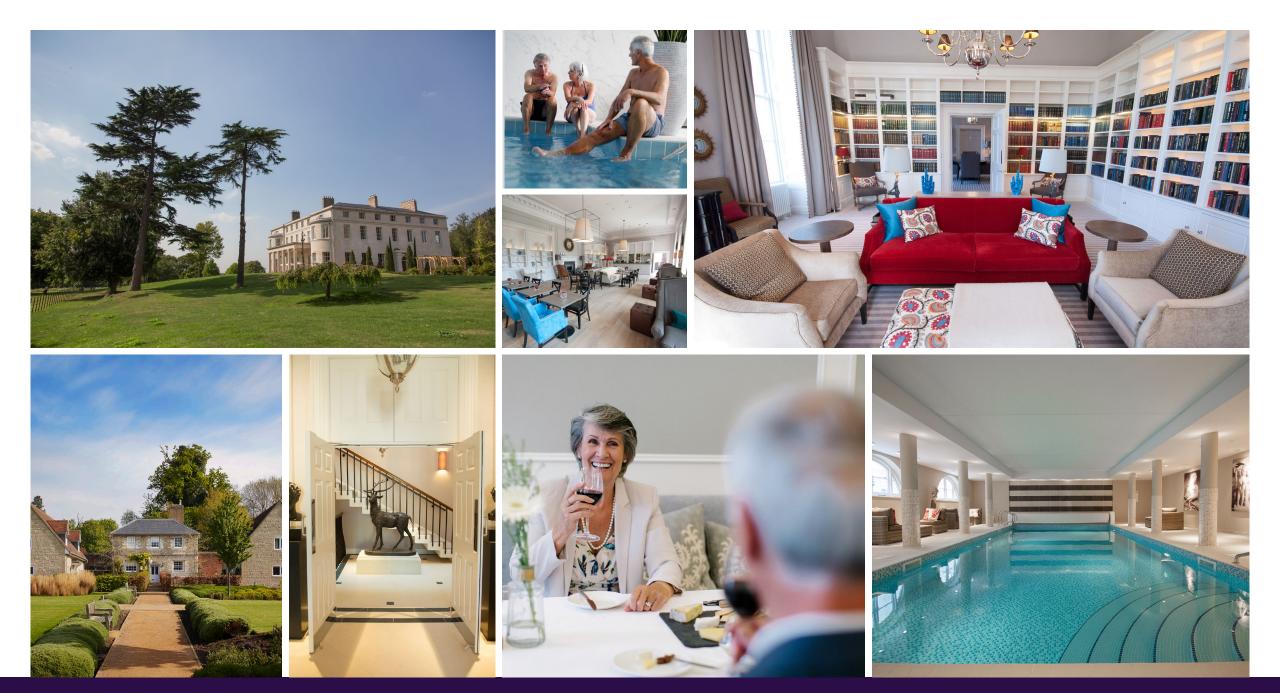

## 6 WOODVILLE COURT TWO BEDROOM APARTMENT

Guide Price £405,000 (other fees apply)

It can only be Andley.

Audley Mote House

www.audleyvillages.co.uk

01622 737 279

A spacious, ground floor, dual-aspect apartment with two double bedrooms boasting new carpets and having been completely decorated.

The main bedroom benefits from an en suite shower room and fitted wardrobes and there is an additional bathroom accessed via the hallway. The separate SieMatic kitchen includes built in appliances and the light and airy living room features a fireplace and patio doors leading to a walled patio area.

## **Property specifications:**

- Main bedroom with en suite and built-in wardrobes
- Spacious living/dining room with walled patio area
- South facing aspect to living room
- Freshly decorated with new carpets
- Permitted parking space
- Close proximity to Main House facilities
- Fully integrated SieMatic kitchen with a single oven and microwave grill combined, hob, washing machine and dishwasher