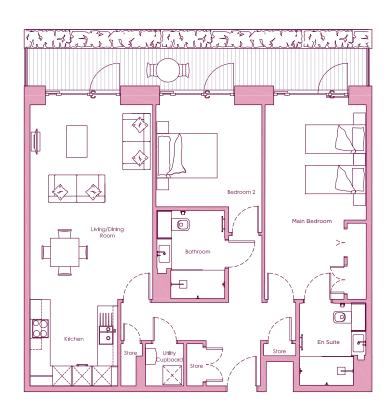

## THE LAYOUT

Apartment 12, Plot 2. Audley Nightingale Place, 3 Nightingale Lane, Clapham SW4 9AH

| Internal Measurements | Metric (m) | Imperial (ft)  |
|-----------------------|------------|----------------|
| Living/Dining Room    | 6.1 x 3.9  | 20'0" x 12'10" |
| Kitchen               | 2.7 x 2.8  | 8'10" x 9'2"   |
| Main Bedroom          | 6.1 x 3.2  | 20'0" x 10'6"  |
| Bedroom 2             | 3.2 × 3.3  | 10'6" x 10'10" |
| Terrace               | 1.2 x 10.8 | 3'11" x 35'5"  |

These floor plans are illustrative and for marketing purposes only. Maximum measurements are shown with longer dimension quoted first. Dimensions are quoted for the main area of the room only. Built-in wardrobes not included in the overall room dimensions. Furniture shown to illustrate possible room layouts and not included in sale. Designs vary according to plot. All details should be checked at the Sales Office. October 2018.