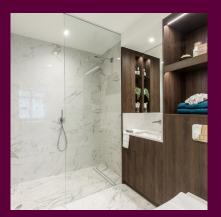

## **Property specifications:**

- Two double bedrooms
- Spacious open plan kitchen/living/dining room
- Luxury kitchen with integrated Miele appliances including dishwasher, fridge/freezer and oven
- Private terrace
- En suite shower room and second bathroom with Villeroy & Boch sanitaryware
- Available to rent
- EPC B