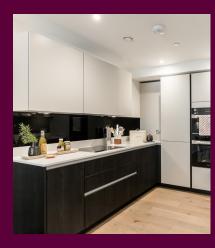

## **Property specifications:**

- Two double bedrooms
- Spacious open plan kitchen/living/dining room
- Luxury kitchen with integrated Miele appliances including dishwasher, fridge/freezer and oven
- Private terrace
- En suite shower room and second bathroom with Villeroy & Boch sanitaryware
- Available to rent
- EPC B