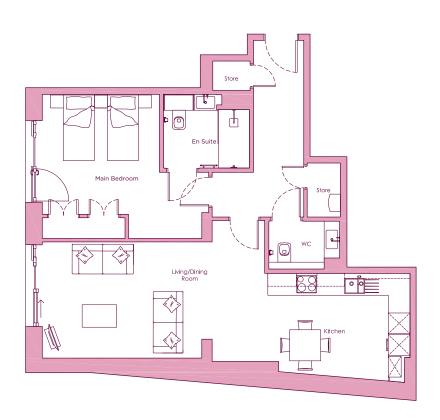

## THE LAYOUT

## Apartment 18, Plot 26. Audley Nightingale Place, 3 Nightingale Lane, Clapham SW4 9AH

| Internal Measurements | Metric (m) | Imperial (ft) |
|-----------------------|------------|---------------|
| Living/Dining Room    | 3.4 x 6.4  | 11'2" x 21'0" |
| Kitchen               | 3.2 x 4.2  | 10'6" x 13'9" |
| Main Bedroom          | 3.5 x 3.4  | 11'6" x 11'2" |

These floor plans are illustrative and for marketing purposes only. Maximum measurements are shown with longer dimension quoted first. Dimensions are quoted for the main area of the room only. Built-in wardrobes not included in the overall room dimensions. Furniture shown to illustrate possible room layouts and not included in sale. Designs vary according to plot. All details should be checked at the Sales Office. October 2018.