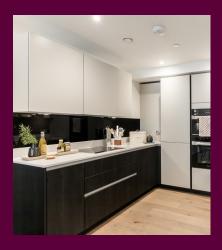

## **Property specifications:**

- One double bedroom
- Spacious open plan kitchen/living/dining room
- Luxury kitchen with integrated Miele appliances including dishwasher, fridge/freezer and oven
- Lift access
- En suite shower room and second bathroom with Villeroy & Boch sanitaryware
- Available to rent
- EPC B