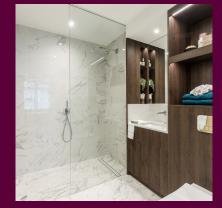

## **Property specifications:**

- One double bedroom
- Spacious open plan kitchen/living/dining room
- Luxury kitchen with integrated Miele appliances including dishwasher, fridge/freezer and oven
- Lift access
- En suite shower room and second bathroom with Villeroy & Boch sanitaryware
- Available to rent
- EPC B