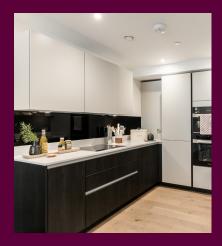

## **Property specifications:**

- Two double bedrooms
- Spacious open plan kitchen/living/dining room
- Luxury kitchen with integrated Miele appliances including dishwasher, fridge/freezer and oven
- Lift access

- Private balcony
- En suite shower room and second bathroom with Villeroy & Boch sanitaryware
- Available to rent
- EPC B

Please see the village brochure and key facts for further information.

Images for illustration purposes only.