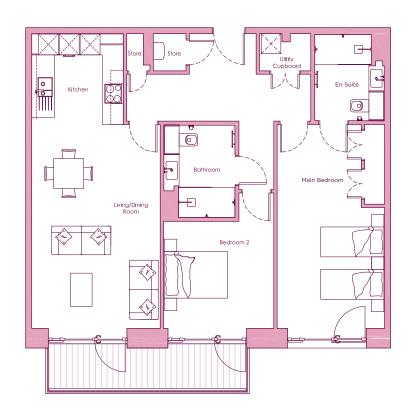

## THE LAYOUT

## Apartment 20, Plot 24. Audley Nightingale Place, 3 Nightingale Lane, Clapham SW4 9AH

| Internal Measurements | Metric (m) | Imperial (ft)  |
|-----------------------|------------|----------------|
| Living/Dining Room    | 6.1 x 3.9  | 20'0" x 12'10" |
| Kitchen               | 2.7 x 2.8  | 8'10" x 9'2"   |
| Main Bedroom          | 6.1 x 3.2  | 20'0" x 10'6"  |
| Bedroom 2             | 3.2 x 3.3  | 10'6" x 10'10" |
| Balcony               | 1.2 x 6.0  | 3'11" x 19'8"  |

These floor plans are illustrative and for marketing purposes only. Maximum measurements are shown with longer dimension quoted first. Dimensions are quoted for the main area of the room only. Built-in wardrobes not included in the overall room dimensions. Furniture shown to illustrate possible room layouts and not included in sale. Designs vary according to plot. All details should be checked at the Sales Office. October 2018.