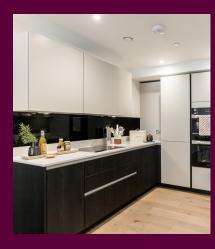

## **Property specifications:**

- Two double bedrooms
- Spacious open plan kitchen/living/dining room
- Luxury kitchen with integrated Miele appliances including dishwasher, fridge/freezer and oven
- Lift access