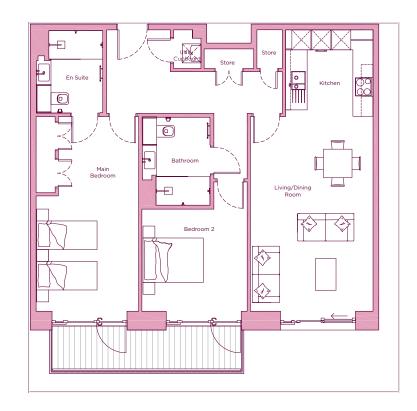

## TWO BEDROOM, FIRST FLOOR APARTMENT

## Apartment 21, Plot 23. Audley Nightingale Place, 3 Nightingale Lane, Clapham SW4 9AH 020 3802 1580

## THE LAYOUT

Apartment 21, Plot 23. Audley Nightingale Place, 3 Nightingale Lane, Clapham SW4 9AH

| Internal Measurements | Metric (m) | Imperial (ft)  |
|-----------------------|------------|----------------|
| Living/Dining Room    | 6.1 x 3.9  | 20'0" x 12'10" |
| Kitchen               | 2.7 x 2.8  | 8'10" x 9'2"   |
| Main Bedroom          | 6.1 x 3.2  | 20'0" x 10'6"  |
| Bedroom 2             | 3.2 x 3.3  | 10'6" x 10'10" |
| Balcony               | 1.2 x 6.0  | 3'11" x 19'8"  |
|                       |            |                |

These floor plans are illustrative and for marketing purposes only. Maximum measurements are shown with longer dimension quoted first. Dimensions are quoted for the main area of the room only. Built-in wardrobes not included in the overall room dimensions. Furniture shown to illustrate possible room layouts and not included in sale. Designs vary according to plot. All details should be checked at the Sales Office. October 2018.