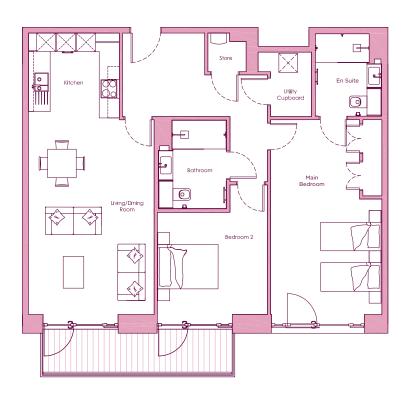

## THE LAYOUT

## Apartment 22, Plot 22. Audley Nightingale Place, 3 Nightingale Lane, Clapham SW4 9AH

| Internal Measurements | Metric (m) | Imperial (ft) |
|-----------------------|------------|---------------|
| Living/Dining Room    | 6.1 x 4.0  | 20'0" x 13'1" |
| Kitchen               | 2.7 x 2.9  | 8'10" x 9'6"  |
| Main Bedroom          | 6.1 x 3.5  | 20'0" x 11'6" |
| Bedroom 2             | 3.2 x 3.5  | 10'6" x 11'6" |
| Balcony               | 1.2 x 6.0  | 3'11" x 19'8" |

These floor plans are illustrative and for marketing purposes only. Maximum measurements are shown with longer dimension quoted first. Dimensions are quoted for the main area of the room only. Built-in wardrobes not included in the overall room dimensions. Furniture shown to illustrate possible room layouts and not included in sale. Designs vary according to plot. All details should be checked at the Sales Office. October 2018.