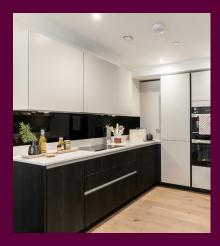

## **Property specifications:**

- Two double bedrooms
- Spacious open plan kitchen/living/dining room
- Luxury kitchen with integrated Miele appliances including dishwasher, fridge/freezer and oven
- Lift access

- Private balcony
- En suite shower room and second bathroom with Villeroy & Boch sanitaryware
- Available to rent
- EPC B

Please see the village brochure and key facts for further information.

Images for illustration purposes only.