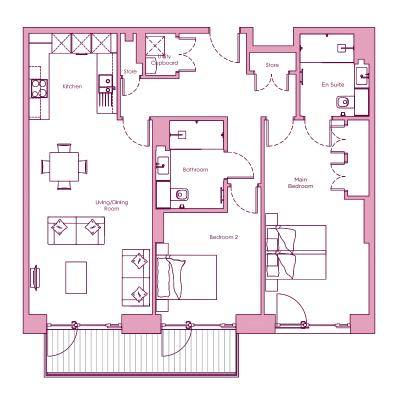

## THE LAYOUT

## Apartment 23, Plot 21. Audley Nightingale Place, 3 Nightingale Lane, Clapham SW4 9AH

| Internal Measurements | Metric (m) | Imperial (ft)  |
|-----------------------|------------|----------------|
| Living/Dining Room    | 6.1 x 3.9  | 20'0" x 12'10" |
| Kitchen               | 2.7 x 2.8  | 8'10" x 9'2"   |
| Main Bedroom          | 6.1 x 3.3  | 20'0" x 10'10" |
| Bedroom 2             | 3.2 x 3.3  | 10'6" x 10'10" |
| Balcony               | 1.2 x 6.0  | 3'11" x 19'8"  |

These floor plans are illustrative and for marketing purposes only. Maximum measurements are shown with longer dimension quoted first. Dimensions are quoted for the main area of the room only. Built-in wardrobes not included in the overall room dimensions. Furniture shown to illustrate possible room layouts and not included in sale. Designs vary according to plot. All details should be checked at the Sales Office. October 2018.