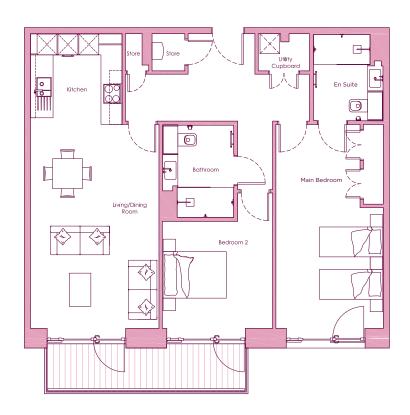

## THE LAYOUT

## Apartment 37, Plot 41. Audley Nightingale Place, 3 Nightingale Lane, Clapham SW4 9AH

| Internal Measurements | Metric (m) | Imperial (ft)  |
|-----------------------|------------|----------------|
| Living/Dining Room    | 6.1 x 3.9  | 20'0" x 12'10" |
| Kitchen               | 2.7 x 2.8  | 8'10" x 9'2"   |
| Main Bedroom          | 6.1 x 3.2  | 20'0" x 10'6"  |
| Bedroom 2             | 3.2 x 3.3  | 10'6" x 10'10" |
| Balcony               | 1.2 x 6.0  | 3'11" x 19'8"  |

These floor plans are illustrative and for marketing purposes only. Maximum measurements are shown with longer dimension quoted first. Dimensions are quoted for the main area of the room only. Built-in wardrobes not included in the overall room dimensions. Furniture shown to illustrate possible room layouts and not included in sale. Designs vary according to plot. All details should be checked at the Sales Office. October 2018.